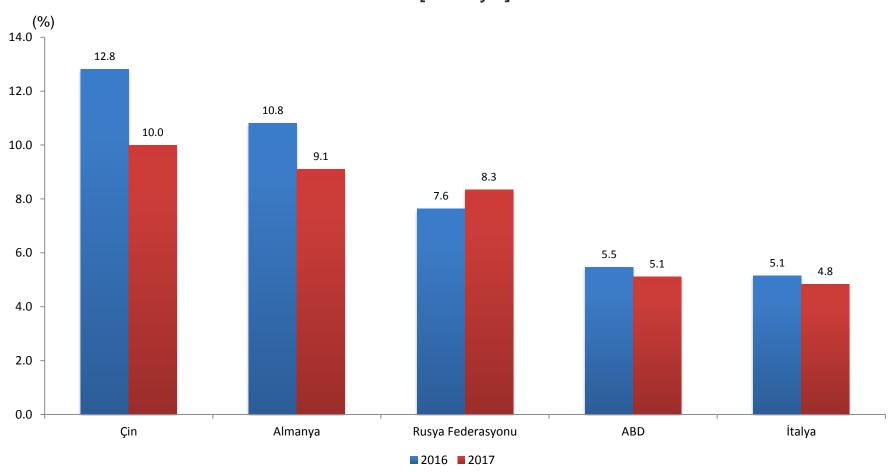

#### En çok ihracat yapılan ülkeler (%)

Not: Ülkeler 2016 yılı verilerine göre sıralanmıştır.