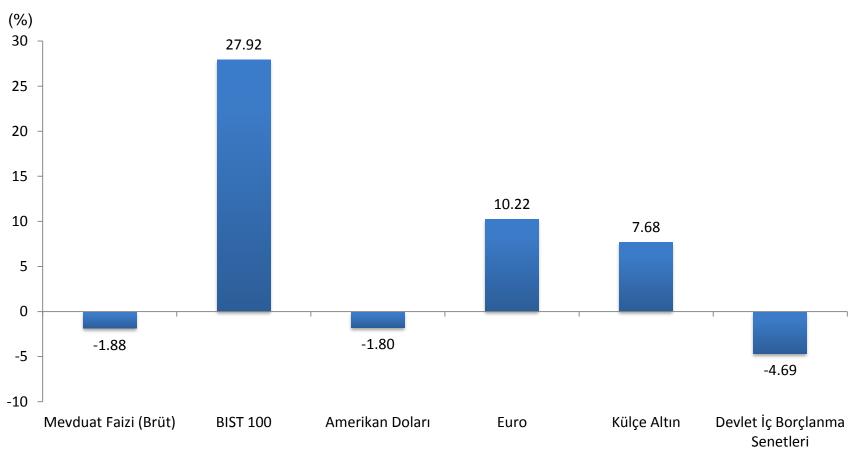

#### Finansal yatırım araçlarının yıllık reel getiri oranları (%)

[TÜFE ile indirgenmiş, Aralık 2017]