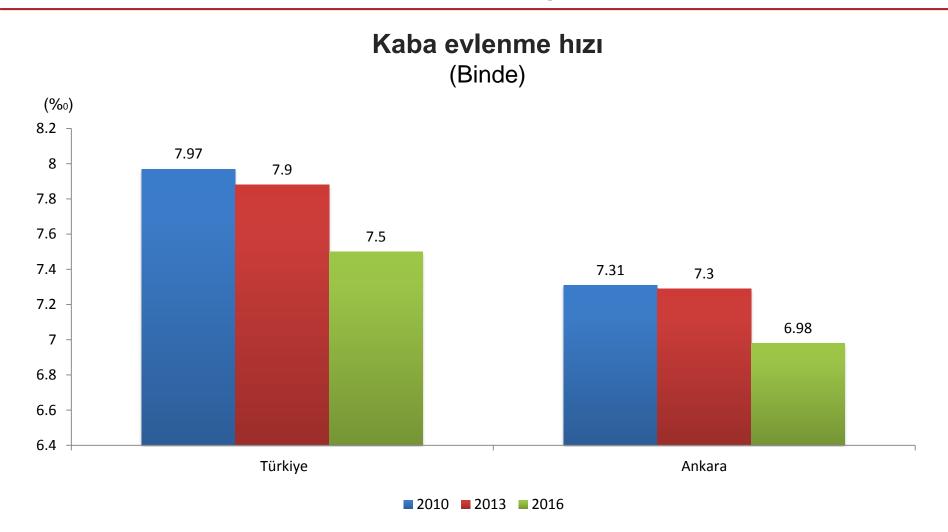

#### Bebek ölüm hızı

(Binde)

**■** 2013 **■** 2014 **■** 2015 **■** 2016

Bebek ölüm hızı: Belirli bir yıl içinde her 1 000 canlı doğum başına düşen bebek ölüm sayısıdır.

Kaba evlenme hızı: Belirli bir yıl içinde her 1 000 nüfus başına düşen evlenme sayısıdır.