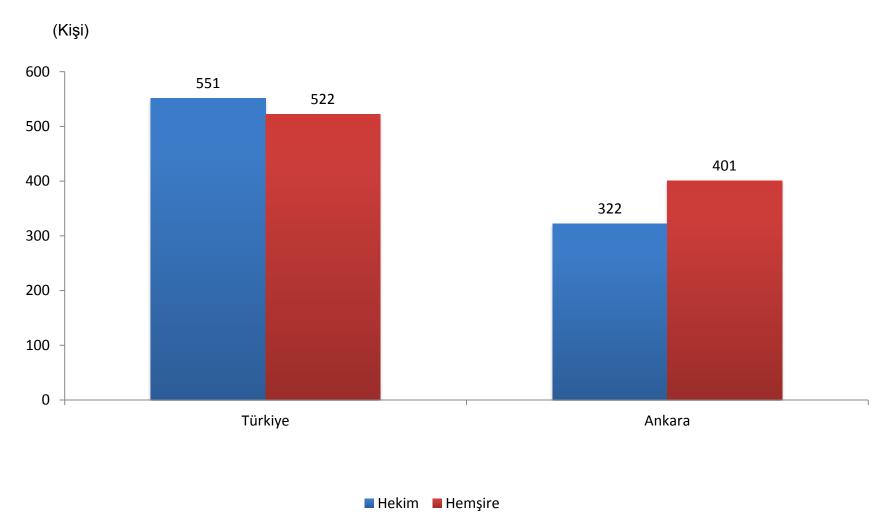

Nüfus ve Göç







# Nüfus yoğunluğu

(Kilometrekareye düşen kişi sayısı)



**■**2010 **■**2013 **■**2016 **■**2017



# Ortalama hanehalkı büyüklüğü, 2017





# İllerin aldığı ve verdiği göç, 2015-2016





# İllerin eğitim durumuna göre aldığı göç, 2016

[6 ve daha yukarı yaştaki nüfus]





# İllerin eğitim durumuna göre verdiği göç, 2016

[6 ve daha yukarı yaştaki nüfus]





#### Okuryazar nüfus oranı

[6 ve daha yukarı yaştaki nüfus]





# Net okullaşma oranı

[2016/'17 öğretim yılı]



Net okullaşma oranı: İlgili öğrenim türündeki yaş grubunda bulunan öğrencilerin, bu yaş grubundaki nüfusa oranıdır.



# Öğretmen başına düşen öğrenci sayısı

[2016/'17 öğretim yılı]







■ İlkokul + Ortaokul

■ Ortaöğretim

Türkiye

Ankara



# Sağlık personeli başına düşen kişi sayısı, 2016





# Sağlık kurumlarında yatak başına düşen kişi sayısı, 2016



# Sağlık





#### Doğum





Kaba doğum hızı: Belirli bir yıl içinde her 1 000 nüfus başına düşen doğum sayısıdır.

#### Ölüm



#### Bebek ölüm hızı

(Binde)



**■** 2013 **■** 2014 **■** 2015 **■** 2016

Bebek ölüm hızı: Belirli bir yıl içinde her 1 000 canlı doğum başına düşen bebek ölüm sayısıdır.





Kaba evlenme hızı: Belirli bir yıl içinde her 1 000 nüfus başına düşen evlenme sayısıdır.



#### Ortalama evlenme yaşı







Kaba boşanma hızı: Belirli bir yıl içinde her 1 000 nüfus başına düşen evlenme sayısıdır.

# İşgücü



# İşgücü göstergeleri (%)

[Türkiye]



# İşgücü



# İşgücü verileri (%), 2016





# Ekonomik faaliyete göre istihdam edilenler (%), 2016

İşgücü





#### Hanehalkı tüketim harcamasının türle