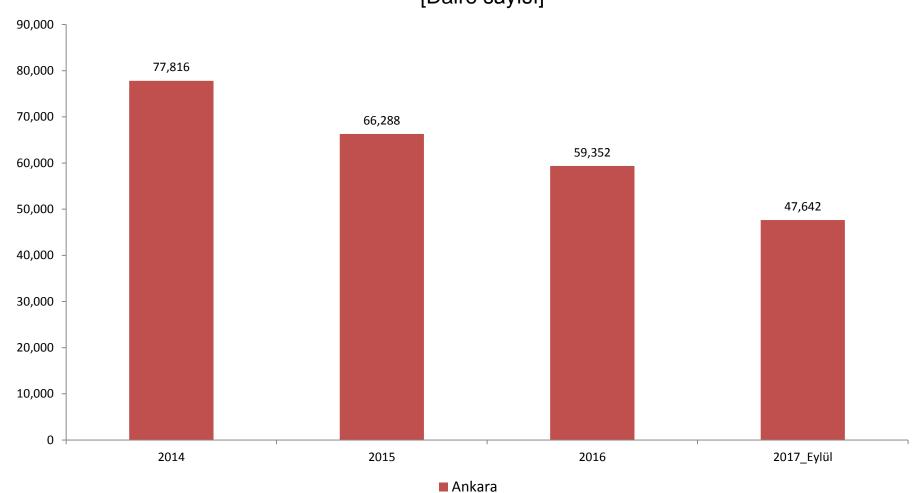

| Domates            | -5,53             |



#### Finansal yatırım araçlarının yıllık reel getiri oranları (%)

[TÜFE ile indirgenmiş, Aralık 2017]





# Mevsim ve takvim etkilerinden arındırılmış sanayi üretim endeksi aylık değişim oranı (%)

[Türkiye]













# Kişi başına düşen gayri safi yurtiçi hasıla





#### Bölgelerin gayri safi yurtiçi hasıla içindeki payı (%), 2014



# **Dış Ticaret**



# Dış ticaret (Milyar \$)





#### En çok ihracat yapılan ülkeler (%)



Not: Ülkeler 2016 yılı verilerine göre sıralanmıştır.



#### En çok ithalat yapılan ülkeler (%)

[Türkiye]



Not: Ülkeler 2016 yılı verilerine göre sıralanmıştır.



## Bölge illerine göre ihracat (Milyon \$)





## Bölge illerine göre ithalat (Milyon \$)



## Yapı İzin







## Yapı İzin





[Daire sayısı]





## Konut satış sayıları



Ankara

#### Ulaştırma









## Motorlu kara taşıt sayısı (Bin Araç)



Ankara

#### Ulaştırma



#### Trafik kazaları, 2016





### Kişi başına toplam elektrik tüketimi, 2016







#### Belediyelerde kişi başı çekilen günlük su miktarı, 2016





## Tarım alanları ve ekilen alanlar (Bin Dekar), 2016





## Sığır, koyun ve keçi sayısı (Bin), Haziran 2017





# Çıkış yapan ziyaretçilerden elde edilen turizm geliri (Milyar \$) [Türkiye]





## Çıkış yapan ziyaretçilerin seyahatlerdeki kişi başı ortalama harcamaları (\$) [Türkiye]





Teşekkür Ederiz...