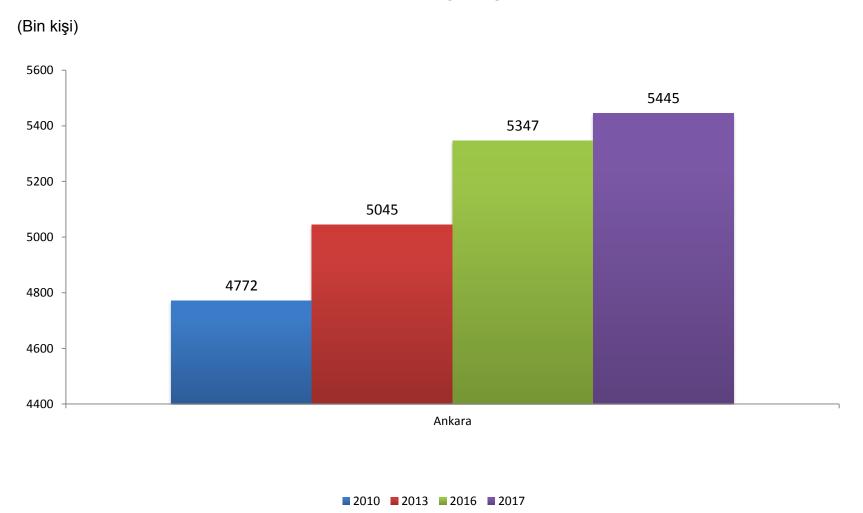

# SAYILARLA TÜRKİYE – (ANKARA) OCAK 2018

Dr. NURETTİN KAYA TÜİK ANKARA BÖLGE MÜDÜRÜ 06/02/2018



#### **Sunum Plani**

- Nüfus ve Göç
- > Eğitim
- > Sağlık
- > Doğum
- > Ölüm
- > Evlenme ve Boşanma
- İşgücü
- > Tüketim
- > Fiyat Endeksleri
- > Finansal Yatırım Araçları
- > Sanayi

- > Milli Gelir
- Dış Ticaret
- Yapı İzin
- Konut Satış
- Ulaştırma
- > Enerji
- Çevre
- > Tarım
- > Hayvancılık
- > Turizm

# Nüfus ve Göç



# Nüfus (Bin)



# Nüfus ve Göç







# Nüfus yoğunluğu

(Kilometrekareye düşen kişi sayısı)



**■**2010 **■**2013 **■**2016 **■**2017



# Ortalama hanehalkı büyüklüğü, 2017





# İllerin aldığı ve verdiği göç, 2015-2016





# İllerin eğitim durumuna göre aldığı göç, 2016

[6 ve daha yukarı yaştaki nüfus]





# İllerin eğitim durumuna göre verdiği göç, 2016

[6 ve daha yukarı yaştaki nüfus]





#### Okuryazar nüfus oranı

[6 ve daha yukarı yaştaki nüfus]





# Net okullaşma oranı

[2016/'17 öğretim yılı]



Net okullaşma oranı: İlgili öğrenim türündeki yaş grubunda bulunan öğrencilerin, bu yaş grubundaki nüfusa oranıdır.



# Öğretmen başına düşen öğrenci sayısı

[2016/'17 öğretim yılı]







■ İlkokul + Ortaokul

■ Ortaöğretim

Türkiye

Ankara



# Sağlık personeli başına düşen kişi sayısı, 201