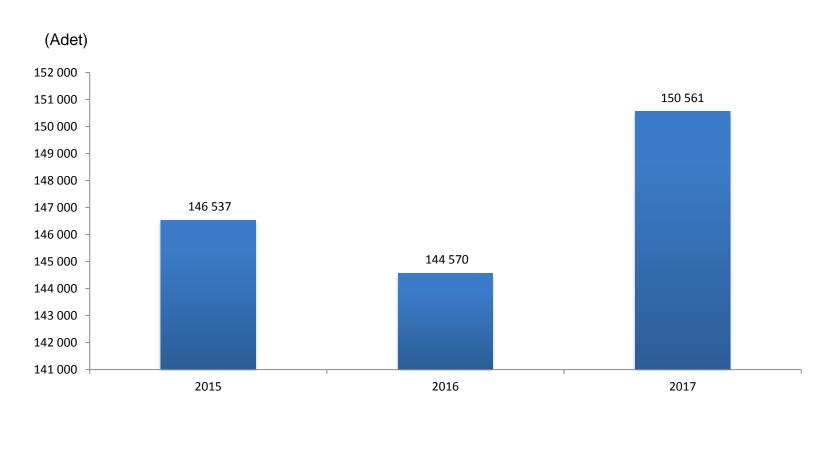

|



#### Finansal yatırım araçlarının yıllık reel getiri oranları (%)

[TÜFE ile indirgenmiş, Aralık 2017]





# Mevsim ve takvim etkilerinden arındırılmış sanayi üretim endeksi aylık değişim oranı (%)

[Türkiye]













# Kişi başına düşen gayri safi yurtiçi hasıla





#### Bölgelerin gayri safi yurtiçi hasıla içindeki payı (%), 2014



# **Dış Ticaret**



# Dış ticaret (Milyar \$)





#### En çok ihracat yapılan ülkeler (%)



Not: Ülkeler 2016 yılı verilerine göre sıralanmıştır.



#### En çok ithalat yapılan ülkeler (%)

[Türkiye]



Not: Ülkeler 2016 yılı verilerine göre sıralanmıştır.



## Bölge illerine göre ihracat (Milyon \$)





## Bölge illerine göre ithalat (Milyon \$)



## Yapı İzin







## Yapı İzin





[Daire sayısı]





## Konut satış sayıları



Ankara

#### Ulaştırma









## Motorlu kara taşıt sayısı (Bin Araç)



Ankara

#### Ulaştırma



#### Trafik kazaları, 2016





### Kişi başına toplam elektrik tüketimi, 2016







#### Belediyelerde kişi başı çekilen günlük su miktarı, 2016





## Tarım alanları ve ekilen alanlar (Bin Dekar), 2016





## Sığır, koyun ve keçi sayısı (Bin), Haziran 2017





# Çıkış yapan ziyaretçilerden elde edilen turizm geliri (Milyar \$) [Türkiye]





## Çıkış yapan ziyaretçilerin seyahatlerdeki kişi başı ortalama harcamaları (\$) [Türkiye]





Teşekkür Ederiz...