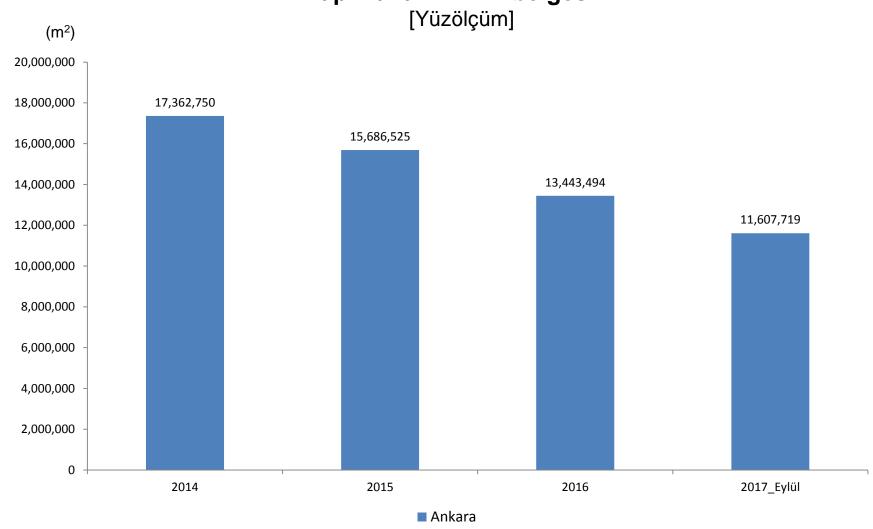

k               | -11,55            | Domates            | -5,53             |



#### Finansal yatırım araçlarının yıllık reel getiri oranları (%)

[TÜFE ile indirgenmiş, Aralık 2017]





# Mevsim ve takvim etkilerinden arındırılmış sanayi üretim endeksi aylık değişim oranı (%)

[Türkiye]













# Kişi başına düşen gayri safi yurtiçi hasıla





#### Bölgelerin gayri safi yurtiçi hasıla içindeki payı (%), 2014



# **Dış Ticaret**



# Dış ticaret (Milyar \$)





#### En çok ihracat yapılan ülkeler (%)



Not: Ülkeler 2016 yılı verilerine göre sıralanmıştır.



#### En çok ithalat yapılan ülkeler (%)

[Türkiye]



Not: Ülkeler 2016 yılı verilerine göre sıralanmıştır.



## Bölge illerine göre ihracat (Milyon \$)





## Bölge illerine göre ithalat (Milyon \$)



## Yapı İzin







## Yapı İzin





[Daire sayısı]





## Konut satış sayıları



Ankara

#### Ulaştırma









## Motorlu kara taşıt sayısı (Bin Araç)



Ankara

#### Ulaştırma



#### Trafik kazaları, 2016





### Kişi başına toplam elektrik tüketimi, 2016







#### Belediyelerde kişi başı çekilen günlük su miktarı, 2016





## Tarım alanları ve ekilen alanlar (Bin Dekar), 2016





## Sığır, koyun ve keçi sayısı (Bin), Haziran 2017





# Çıkış yapan ziyaretçilerden elde edilen turizm geliri (Milyar \$) [Türkiye]





## Çıkış yapan ziyaretçilerin seyahatlerdeki kişi başı ortalama harcamaları (\$) [Türkiye]





Teşekkür Ederiz...