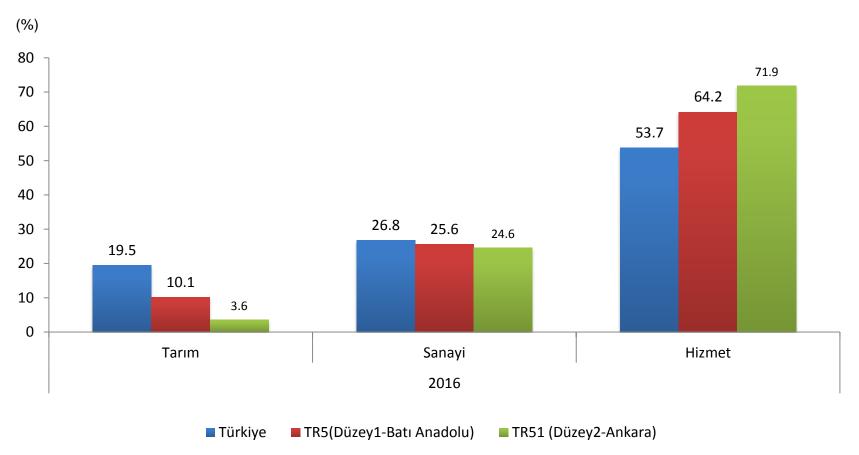

ık personeli başına düşen kişi sayısı, 2016





# Sağlık kurumlarında yatak başına düşen kişi sayısı, 2016



# Sağlık





#### Doğum





Kaba doğum hızı: Belirli bir yıl içinde her 1 000 nüfus başına düşen doğum sayısıdır.

#### Ölüm



#### Bebek ölüm hızı

(Binde)



**■** 2013 **■** 2014 **■** 2015 **■** 2016

Bebek ölüm hızı: Belirli bir yıl içinde her 1 000 canlı doğum başına düşen bebek ölüm sayısıdır.





Kaba evlenme hızı: Belirli bir yıl içinde her 1 000 nüfus başına düşen evlenme sayısıdır.



#### Ortalama evlenme yaşı







Kaba boşanma hızı: Belirli bir yıl içinde her 1 000 nüfus başına düşen evlenme sayısıdır.

# İşgücü



# İşgücü göstergeleri (%)

[Türkiye]



# İşgücü



# İşgücü verileri (%), 2016





# Ekonomik faaliyete göre istihdam edilenler (%), 2016

İşgücü





#### Hanehalkı tüketim harcamasının türlerine göre dağılımı (%), 2016



#### Fiyat Endeksleri



# Bir önceki yılın aynı ayına göre enflasyon oranları (%)





#### Bir önceki aya göre fiyatı en çok artan maddeler, Ocak 2018

| Türkiye             |                   | Ankara                  |                   |
|---------------------|-------------------|-------------------------|-------------------|
| Madde adı           | Değişim oranı (%) | Madde adı               | Değişim oranı (%) |
| Salatalık           | 25,11             | Salatalık               | 28,53             |
| Köprü geçiş ücreti  | 25,00             | Ekmek                   | 22,79             |
| Otoban geçiş ücreti | 23,17             | Mandalina               | 19,54             |
| Taze fasulye        | 19,44