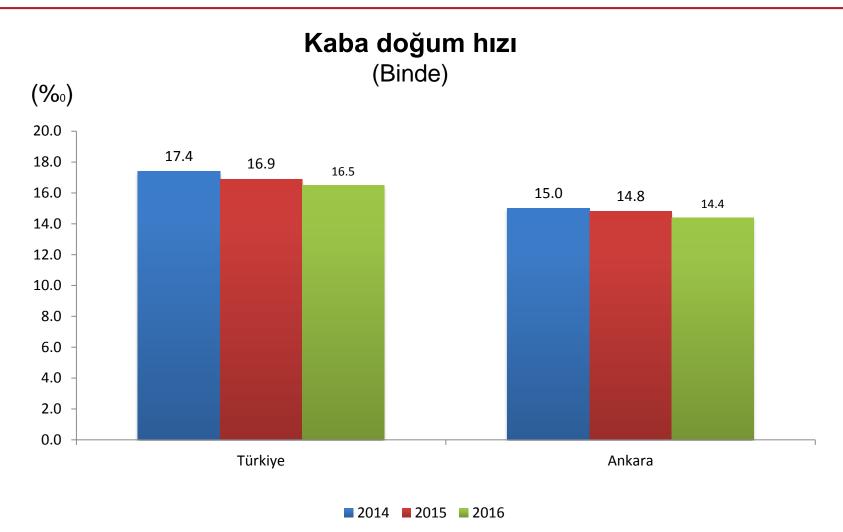

#### Doğum

Kaba doğum hızı: Belirli bir yıl içinde her 1 000 nüfus başına düşen doğum sayısıdır.