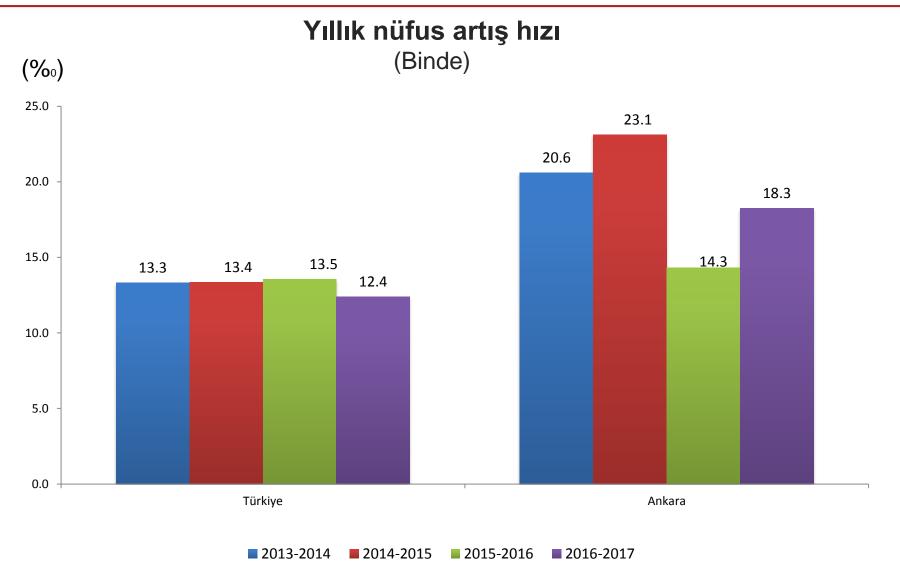

# SAYILARLA TÜRKİYE – (ANKARA) OCAK 2018

Dr. NURETTİN KAYA TÜİK ANKARA BÖLGE MÜDÜRÜ 06/02/2018



#### **Sunum Plani**

- Nüfus ve Göç
- > Eğitim
- > Sağlık
- > Doğum
- > Ölüm
- > Evlenme ve Boşanma
- İşgücü
- > Tüketim
- > Fiyat Endeksleri
- > Finansal Yatırım Araçları
- > Sanayi

- > Milli Gelir
- Dış Ticaret
- Yapı İzin
- Konut Satış
- Ulaştırma
- > Enerji
- Çevre
- > Tarım
- > Hayvancılık
- > Turizm

# Nüfus ve Göç



# Nüfus (Bin)



# Nüfus ve Göç







# Nüfus yoğunluğu

(Kilometrekareye düşen kişi sayısı)



**■**2010 **■**2013 **■**2016 **■**2017



# Ortalama hanehalkı büyüklüğü, 2017





# İllerin aldığı ve verdiği göç, 2015-2016





# İllerin eğitim durumuna göre aldığı göç, 2016

[6 ve daha yukarı yaştaki nüfus]





# İllerin eğitim durumuna göre verdiği göç, 2016

[6 ve daha yukarı yaştaki nüfus]





#### Okuryazar nüfus oranı

[6 ve daha yukarı yaştaki nüfus]





# Net okullaşma oranı

[2016/'17 öğretim yılı]



Net okullaşma oranı: İlgili öğrenim türündeki yaş grubunda bulunan öğrencilerin, bu yaş grubundaki nüfusa oranıdır.



# Öğretmen başına düşen öğrenci sayısı

[2016/'17 öğretim yılı]







■ İlkokul + Ortaokul

■ Ortaöğretim

Türkiye

Ankara



# Sağlık personeli başına düşen kişi sayısı, 2016





# Sağlık kuru