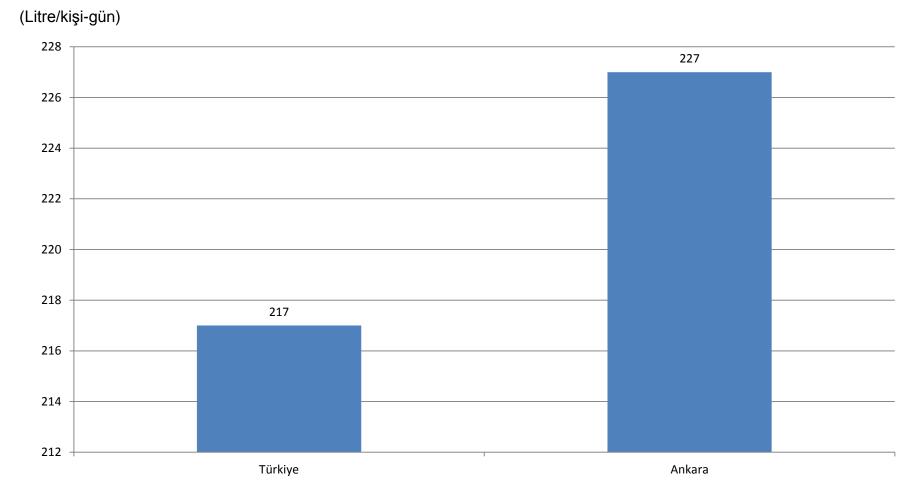

na düşen gayri safi yurtiçi hasıla





#### Bölgelerin gayri safi yurtiçi hasıla içindeki payı (%), 2014



# **Dış Ticaret**



# Dış ticaret (Milyar \$)





#### En çok ihracat yapılan ülkeler (%)



Not: Ülkeler 2016 yılı verilerine göre sıralanmıştır.



#### En çok ithalat yapılan ülkeler (%)

[Türkiye]



Not: Ülkeler 2016 yılı verilerine göre sıralanmıştır.



## Bölge illerine göre ihracat (Milyon \$)





## Bölge illerine göre ithalat (Milyon \$)



## Yapı İzin







## Yapı İzin





[Daire sayısı]





## Konut satış sayıları



Ankara

#### Ulaştırma









## Motorlu kara taşıt sayısı (Bin Araç)



Ankara

#### Ulaştırma



#### Trafik kazaları, 2016





### Kişi başına toplam elektrik tüketimi, 2016







#### Belediyelerde kişi başı çekilen günlük su miktarı, 2016





## Tarım alanları ve ekilen alanlar (Bin Dekar), 2016





## Sığır, koyun ve keçi sayısı (Bin), Haziran 2017





# Çıkış yapan ziyaretçilerden elde edilen turizm geliri (Milyar \$) [Türkiye]





## Çıkış yapan ziyaretçilerin seyahatlerdeki kişi başı ortalama harcamaları (\$) [Türkiye]





Teşekkür Ederiz...