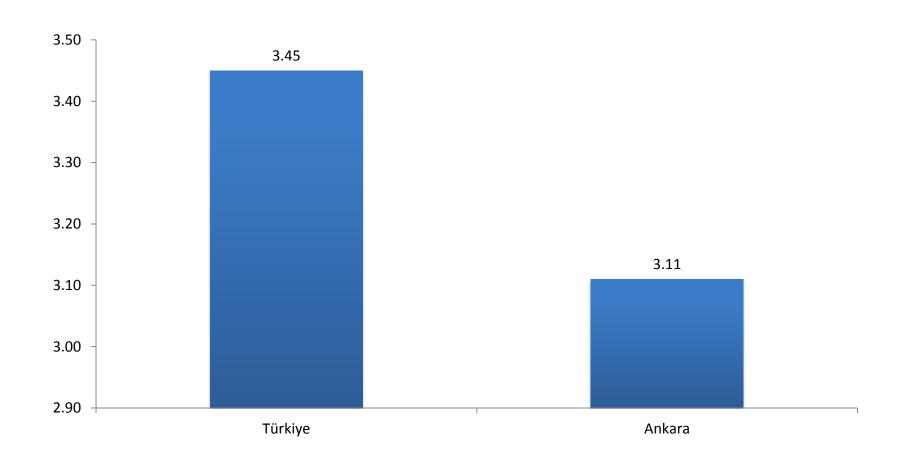

# SAYILARLA TÜRKİYE – (ANKARA) OCAK 2018

Dr. NURETTİN KAYA TÜİK ANKARA BÖLGE MÜDÜRÜ 06/02/2018



#### **Sunum Plani**

- Nüfus ve Göç
- > Eğitim
- > Sağlık
- > Doğum
- > Ölüm
- > Evlenme ve Boşanma
- İşgücü
- > Tüketim
- > Fiyat Endeksleri
- > Finansal Yatırım Araçları
- > Sanayi

- > Milli Gelir
- Dış Ticaret
- Yapı İzin
- Konut Satış
- Ulaştırma
- > Enerji
- Çevre
- > Tarım
- > Hayvancılık
- > Turizm

# Nüfus ve Göç



# Nüfus (Bin)



# Nüfus ve Göç







# Nüfus yoğunluğu

(Kilometrekareye düşen kişi sayısı)



**■**2010 **■**2013 **■**2016 **■**2017



# Ortalama hanehalkı büyüklüğü, 2017





# İllerin aldığı ve verdiği göç, 2015-2016





# İllerin eğitim durumuna göre aldığı göç, 2016

[6 ve daha yukarı yaştaki nüfus]





# İllerin eğitim durumuna göre verdiği göç, 2016

[6 ve daha yukarı yaştaki nüfus]





#### Okuryazar nüfus oranı

[6 ve daha yukarı yaştaki nüfus]





# Net okullaşma oranı

[2016/'17 öğretim yılı]



Net okullaşma oranı: İlgili öğrenim türündeki yaş grubunda bulunan öğrencilerin, bu yaş grubundaki nüfusa oranıdır.



# Öğretmen başına düşen öğrenci sayısı

[2016/'17 öğretim yılı]







■ İlkokul + Ortaokul

■ Ortaöğretim

Türkiye

Ankara



# Sağlık personeli başına düşen kişi sayısı, 2016





# Sağlık kurumlarında yatak başına düşen kişi sayısı, 2016



# Sağlık





#### Doğum





Kaba doğum hızı: Belirli bir yıl içinde her 1 000 nüfus başına d