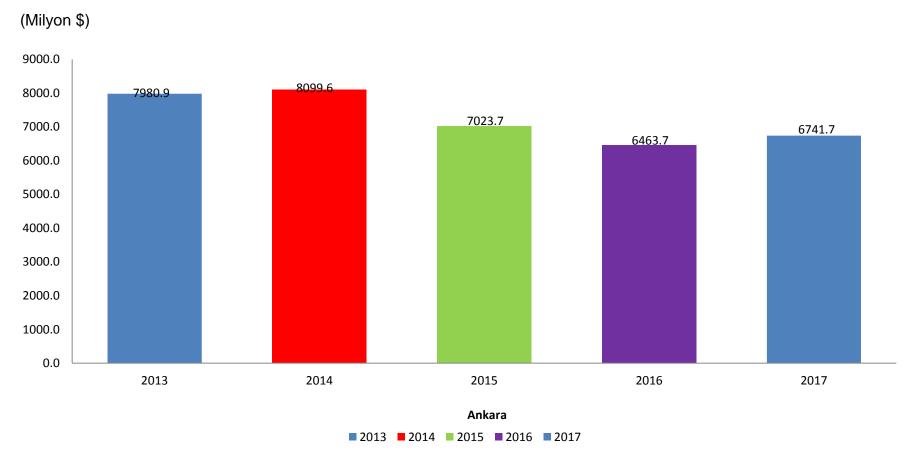

| -12,06            | Portakal           | -10,33            |
| Etek               | -11,55            | Domates            | -5,53             |



#### Finansal yatırım araçlarının yıllık reel getiri oranları (%)

[TÜFE ile indirgenmiş, Aralık 2017]





# Mevsim ve takvim etkilerinden arındırılmış sanayi üretim endeksi aylık değişim oranı (%)

[Türkiye]













# Kişi başına düşen gayri safi yurtiçi hasıla





#### Bölgelerin gayri safi yurtiçi hasıla içindeki payı (%), 2014



# **Dış Ticaret**



# Dış ticaret (Milyar \$)





#### En çok ihracat yapılan ülkeler (%)



Not: Ülkeler 2016 yılı verilerine göre sıralanmıştır.



#### En çok ithalat yapılan ülkeler (%)

[Türkiye]



Not: Ülkeler 2016 yılı verilerine göre sıralanmıştır.



## Bölge illerine göre ihracat (Milyon \$)





## Bölge illerine göre ithalat (Milyon \$)



## Yapı İzin







## Yapı İzin





[Daire sayısı]





## Konut satış sayıları



Ankara

#### Ulaştırma









## Motorlu kara taşıt sayısı (Bin Araç)



Ankara

#### Ulaştırma



#### Trafik kazaları, 2016





### Kişi başına toplam elektrik tüketimi, 2016







#### Belediyelerde kişi başı çekilen günlük su miktarı, 2016





## Tarım alanları ve ekilen alanlar (Bin Dekar), 2016





## Sığır, koyun ve keçi sayısı (Bin), Haziran 2017





# Çıkış yapan ziyaretçilerden elde edilen turizm geliri (Milyar \$) [Türkiye]





## Çıkış yapan ziyaretçilerin seyahatlerdeki kişi başı ortalama harcamaları (\$) [Türkiye]





Teşekkür Ederiz...