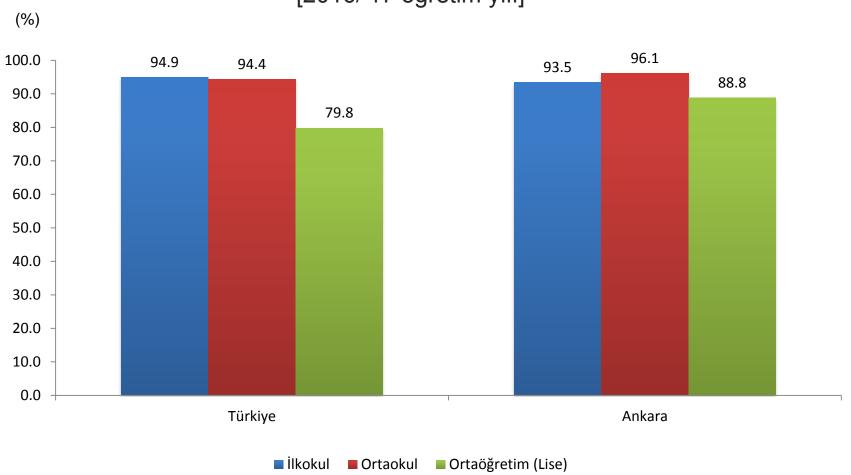

# Net okullaşma oranı

[2016/'17 öğretim yılı]

Net okullaşma oranı: İlgili öğrenim türündeki yaş grubunda bulunan öğrencilerin, bu yaş grubundaki nüfusa oranıdır.