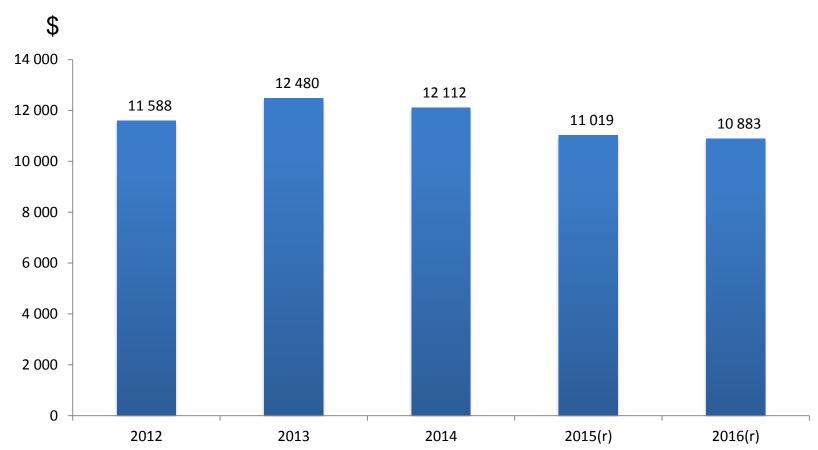

## Çıkış yapan ziyaretçilerin seyahatlerdeki kişi başı ortalama harcamaları (\$) [Türkiye]

Teşekkür Ederiz...