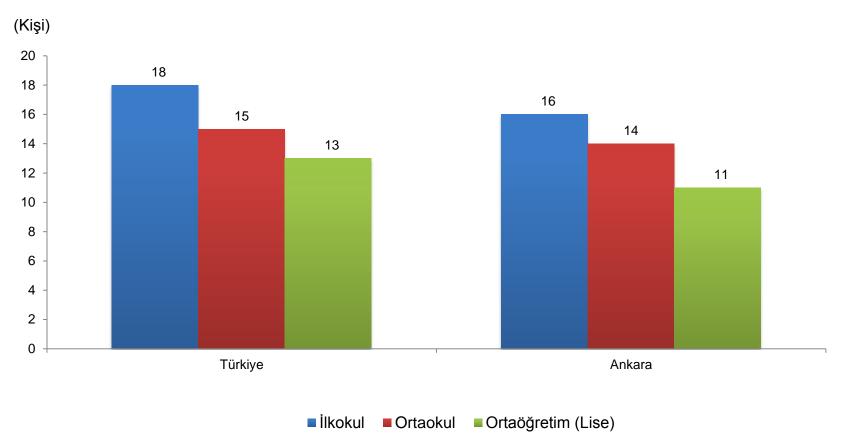

# Öğretmen başına düşen öğrenci sayısı

[2016/'17 öğretim yılı]

■ İlkokul + Ortaokul

■ Ortaöğretim

Türkiye

Ankara