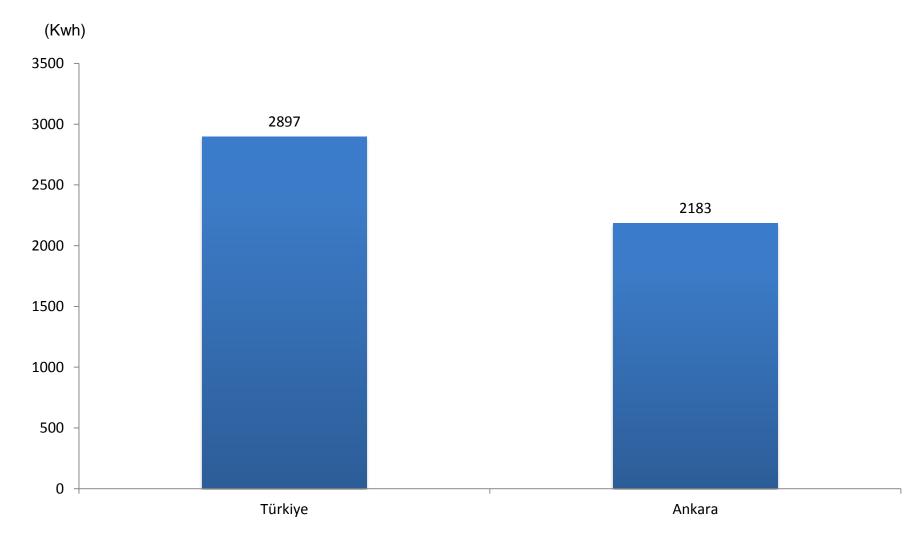

endeksi aylık değişim oranı (%)

[Türkiye]













# Kişi başına düşen gayri safi yurtiçi hasıla





#### Bölgelerin gayri safi yurtiçi hasıla içindeki payı (%), 2014



# **Dış Ticaret**



# Dış ticaret (Milyar \$)





#### En çok ihracat yapılan ülkeler (%)



Not: Ülkeler 2016 yılı verilerine göre sıralanmıştır.



#### En çok ithalat yapılan ülkeler (%)

[Türkiye]



Not: Ülkeler 2016 yılı verilerine göre sıralanmıştır.



## Bölge illerine göre ihracat (Milyon \$)





## Bölge illerine göre ithalat (Milyon \$)



## Yapı İzin







## Yapı İzin





[Daire sayısı]





## Konut satış sayıları



Ankara

#### Ulaştırma









## Motorlu kara taşıt sayısı (Bin Araç)



Ankara

#### Ulaştırma



#### Trafik kazaları, 2016





### Kişi başına toplam elektrik tüketimi, 2016







#### Belediyelerde kişi başı çekilen günlük su miktarı, 2016





## Tarım alanları ve ekilen alanlar (Bin Dekar), 2016





## Sığır, koyun ve keçi sayısı (Bin), Haziran 2017





# Çıkış yapan ziyaretçilerden elde edilen turizm geliri (Milyar \$) [Türkiye]





## Çıkış yapan ziyaretçilerin seyahatlerdeki kişi başı ortalama harcamaları (\$) [Türkiye]





Teşekkür Ederiz...