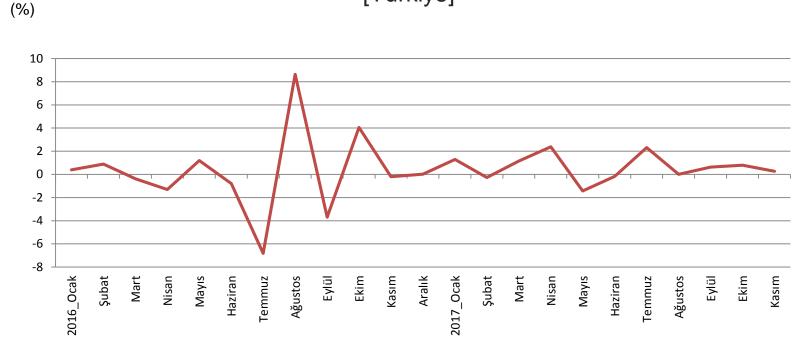

-------------------|-------------------|--------------------|-------------------|
| Madde adı          | Değişim oranı (%) | Madde adı          | Değişim oranı (%) |
| Karnabahar         | -14,41            | Karnabahar         | -16,76            |
| İnternet ücreti    | -13,94            | Erkek mont         | -12,69            |
| Ceket (kadın için) | -13,52            | Kazak (kadın için) | -10,65            |
| Kabak              | -12,06            | Portakal           | -10,33            |
| Etek               | -11,55            | Domates            | -5,53             |



#### Finansal yatırım araçlarının yıllık reel getiri oranları (%)

[TÜFE ile indirgenmiş, Aralık 2017]





# Mevsim ve takvim etkilerinden arındırılmış sanayi üretim endeksi aylık değişim oranı (%)

[Türkiye]













# Kişi başına düşen gayri safi yurtiçi hasıla





#### Bölgelerin gayri safi yurtiçi hasıla içindeki payı (%), 2014



# **Dış Ticaret**



# Dış ticaret (Milyar \$)





#### En çok ihracat yapılan ülkeler (%)



Not: Ülkeler 2016 yılı verilerine göre sıralanmıştır.



#### En çok ithalat yapılan ülkeler (%)

[Türkiye]



Not: Ülkeler 2016 yılı verilerine göre sıralanmıştır.



## Bölge illerine göre ihracat (Milyon \$)





## Bölge illerine göre ithalat (Milyon \$)



## Yapı İzin







## Yapı İzin





[Daire sayısı]





## Konut satış sayıları



Ankara

#### Ulaştırma









## Motorlu kara taşıt sayısı (Bin Araç)



Ankara

#### Ulaştırma



#### Trafik kazaları, 2016





### Kişi başına toplam elektrik tüketimi, 2016







#### Belediyelerde kişi başı çekilen gü