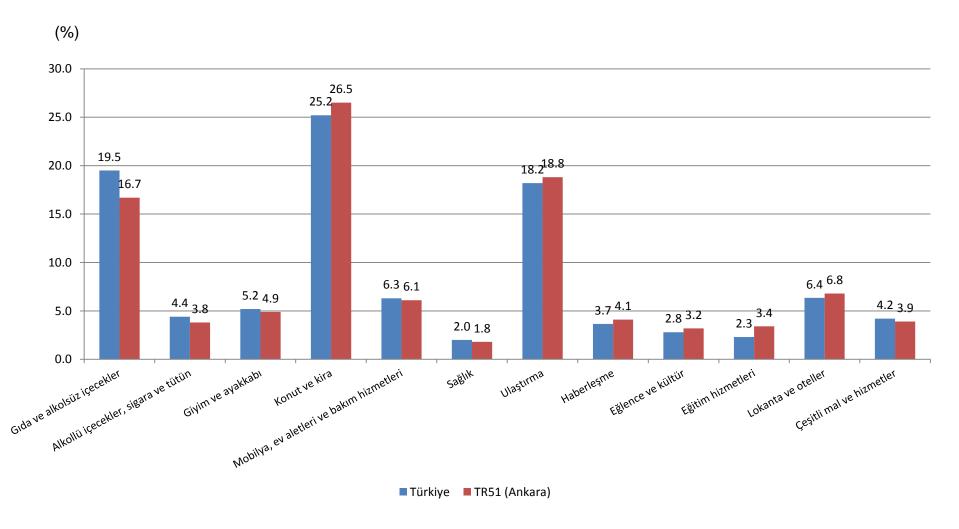

k başına düşen kişi sayısı, 2016



# Sağlık





#### Doğum





Kaba doğum hızı: Belirli bir yıl içinde her 1 000 nüfus başına düşen doğum sayısıdır.

#### Ölüm



#### Bebek ölüm hızı

(Binde)



**■** 2013 **■** 2014 **■** 2015 **■** 2016

Bebek ölüm hızı: Belirli bir yıl içinde her 1 000 canlı doğum başına düşen bebek ölüm sayısıdır.





Kaba evlenme hızı: Belirli bir yıl içinde her 1 000 nüfus başına düşen evlenme sayısıdır.



#### Ortalama evlenme yaşı







Kaba boşanma hızı: Belirli bir yıl içinde her 1 000 nüfus başına düşen evlenme sayısıdır.

# İşgücü



# İşgücü göstergeleri (%)

[Türkiye]



# İşgücü



# İşgücü verileri (%), 2016





# Ekonomik faaliyete göre istihdam edilenler (%), 2016

İşgücü





#### Hanehalkı tüketim harcamasının türlerine göre dağılımı (%), 2016



#### Fiyat Endeksleri



# Bir önceki yılın aynı ayına göre enflasyon oranları (%)





#### Bir önceki aya göre fiyatı en çok artan maddeler, Ocak 2018

| Türkiye             |                   | Ankara                  |                   |
|---------------------|-------------------|-------------------------|-------------------|
| Madde adı           | Değişim oranı (%) | Madde adı               | Değişim oranı (%) |
| Salatalık           | 25,11             | Salatalık               | 28,53             |
| Köprü geçiş ücreti  | 25,00             | Ekmek                   | 22,79             |
| Otoban geçiş ücreti | 23,17             | Mandalina               | 19,54             |
| Taze fasulye        | 19,44             | Doğalgaz abonman ücreti | 12,97             |
| Mandalina