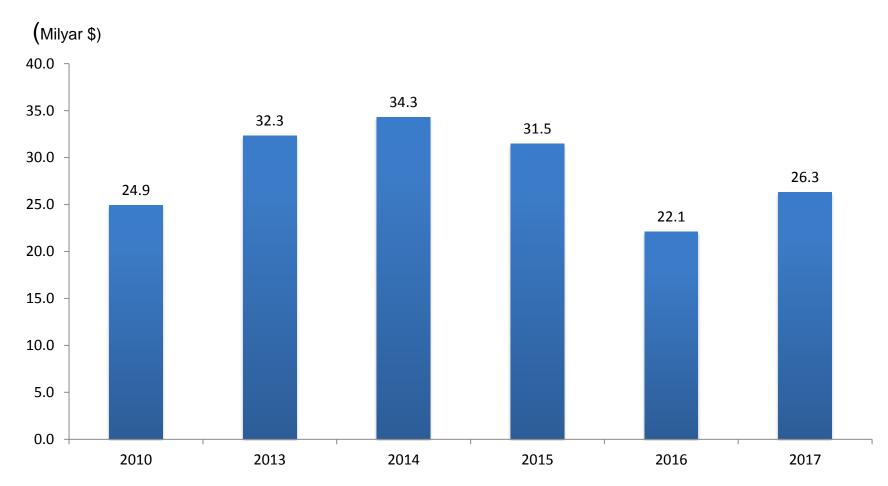

%)



Not: Ülkeler 2016 yılı verilerine göre sıralanmıştır.



#### En çok ithalat yapılan ülkeler (%)

[Türkiye]



Not: Ülkeler 2016 yılı verilerine göre sıralanmıştır.



## Bölge illerine göre ihracat (Milyon \$)





## Bölge illerine göre ithalat (Milyon \$)



## Yapı İzin







## Yapı İzin





[Daire sayısı]





## Konut satış sayıları



Ankara

#### Ulaştırma









## Motorlu kara taşıt sayısı (Bin Araç)



Ankara

#### Ulaştırma



#### Trafik kazaları, 2016





### Kişi başına toplam elektrik tüketimi, 2016







#### Belediyelerde kişi başı çekilen günlük su miktarı, 2016





## Tarım alanları ve ekilen alanlar (Bin Dekar), 2016





## Sığır, koyun ve keçi sayısı (Bin), Haziran 2017





# Çıkış yapan ziyaretçilerden elde edilen turizm geliri (Milyar \$) [Türkiye]





## Çıkış yapan ziyaretçilerin seyahatlerdeki kişi başı ortalama harcamaları (\$) [Türkiye]





Teşekkür Ederiz...