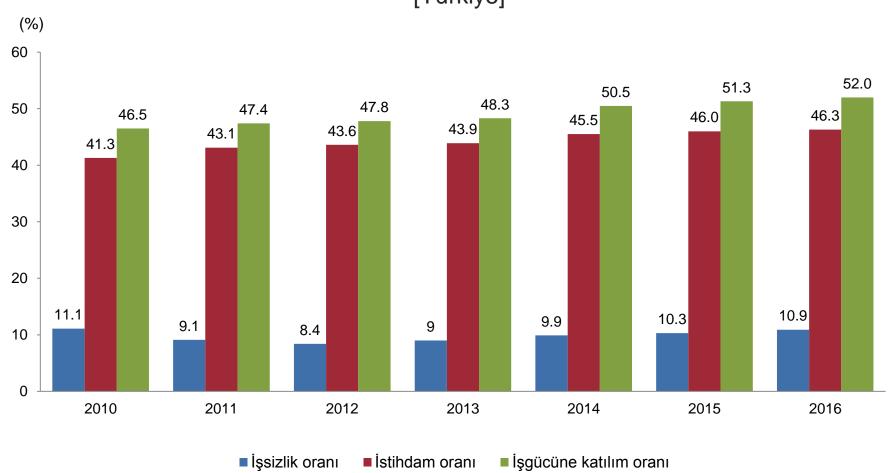

n öğrenci sayısı

[2016/'17 öğretim yılı]







■ İlkokul + Ortaokul

■ Ortaöğretim

Türkiye

Ankara



# Sağlık personeli başına düşen kişi sayısı, 2016





# Sağlık kurumlarında yatak başına düşen kişi sayısı, 2016



# Sağlık





#### Doğum





Kaba doğum hızı: Belirli bir yıl içinde her 1 000 nüfus başına düşen doğum sayısıdır.

#### Ölüm



#### Bebek ölüm hızı

(Binde)



**■** 2013 **■** 2014 **■** 2015 **■** 2016

Bebek ölüm hızı: Belirli bir yıl içinde her 1 000 canlı doğum başına düşen bebek ölüm sayısıdır.





Kaba evlenme hızı: Belirli bir yıl içinde her 1 000 nüfus başına düşen evlenme sayısıdır.



#### Ortalama evlenme yaşı







Kaba boşanma hızı: Belirli bir yıl içinde her 1 000 nüfus başına düşen evlenme sayısıdır.

# İşgücü



# İşgücü göstergeleri (%)

[Türkiye]



# İşgücü



# İşgücü verileri (%), 2016





# Ekonomik faaliyete göre istihdam edilenler (%), 2016

İşgücü





#### Hanehalkı tüketim harcamasının türlerine göre dağılımı (%), 2016



#### Fiyat Endeksleri



# Bir önceki yılın aynı ayına göre enflasyon oranları (%)





#### Bir önceki aya göre fiyatı en çok artan maddeler, Ocak 2018

| Türkiye             |                   | Ankara                  |                   |
|---------------------|-------------------|-------------------------|-------------------|
| Madde adı           | Değişim oranı (%) | Madde adı               | Değişim oranı (%) |
| Salatalık           | 25,11             | Salatalık               | 28,53             |
| Köprü geçiş ücreti  | 25,00             | Ekmek                   | 22,79             |
| Otoban