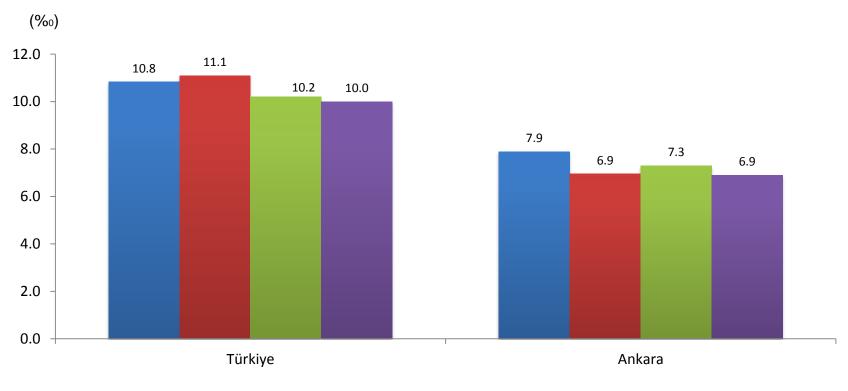

#### Bebek ölüm hızı

(Binde)

**■** 2013 **■** 2014 **■** 2015 **■** 2016

Bebek ölüm hızı: Belirli bir yıl içinde her 1 000 canlı doğum başına düşen bebek ölüm sayısıdır.

Kaba evlenme hızı: Belirli bir yıl içinde her 1 000 nüfus başına düşen evlenme sayısıdır.