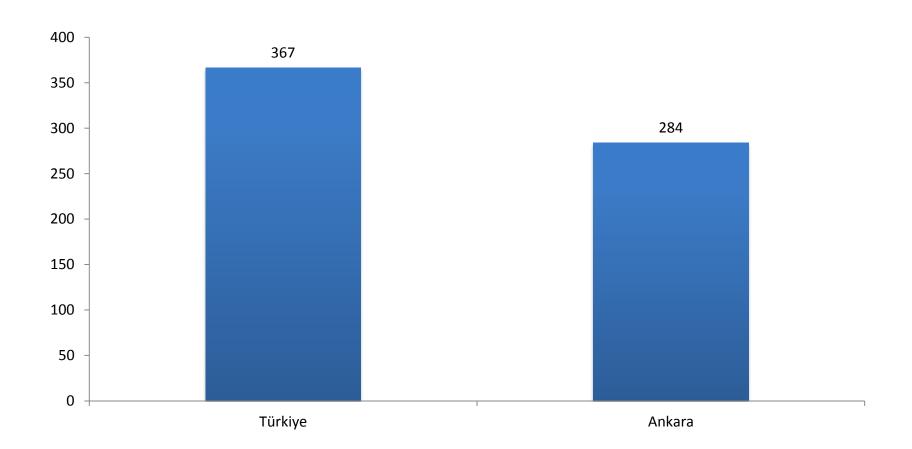

işi sayısı)



**■**2010 **■**2013 **■**2016 **■**2017



# Ortalama hanehalkı büyüklüğü, 2017





# İllerin aldığı ve verdiği göç, 2015-2016





# İllerin eğitim durumuna göre aldığı göç, 2016

[6 ve daha yukarı yaştaki nüfus]





# İllerin eğitim durumuna göre verdiği göç, 2016

[6 ve daha yukarı yaştaki nüfus]





#### Okuryazar nüfus oranı

[6 ve daha yukarı yaştaki nüfus]





# Net okullaşma oranı

[2016/'17 öğretim yılı]



Net okullaşma oranı: İlgili öğrenim türündeki yaş grubunda bulunan öğrencilerin, bu yaş grubundaki nüfusa oranıdır.



# Öğretmen başına düşen öğrenci sayısı

[2016/'17 öğretim yılı]







■ İlkokul + Ortaokul

■ Ortaöğretim

Türkiye

Ankara



# Sağlık personeli başına düşen kişi sayısı, 2016





# Sağlık kurumlarında yatak başına düşen kişi sayısı, 2016



# Sağlık





#### Doğum





Kaba doğum hızı: Belirli bir yıl içinde her 1 000 nüfus başına düşen doğum sayısıdır.

#### Ölüm



#### Bebek ölüm hızı

(Binde)



**■** 2013 **■** 2014 **■** 2015 **■** 2016

Bebek ölüm hızı: Belirli bir yıl içinde her 1 000 canlı doğum başına düşen bebek ölüm sayısıdır.





Kaba evlenme hızı: Belirli bir yıl içinde her 1 000 nüfus başına düşen evlenme sayısıdır.



#### Ortalama evlenme yaşı







Kaba boşanma hızı: Belirli bir yıl içinde her 1 000 nüfus başına düşen evlenme sayısıdır.

# İşgücü



# İşgücü göstergeleri (%)

[Türkiye]



# İşgücü



# İşgücü verileri (%), 2016





# Ekonomik faaliyete göre istihdam edilenler (%), 2016

İşgücü





#### Hanehalkı tüketim harcamasının türlerine göre dağılımı (%), 2016



#### Fiyat Endeksleri



# Bir ö