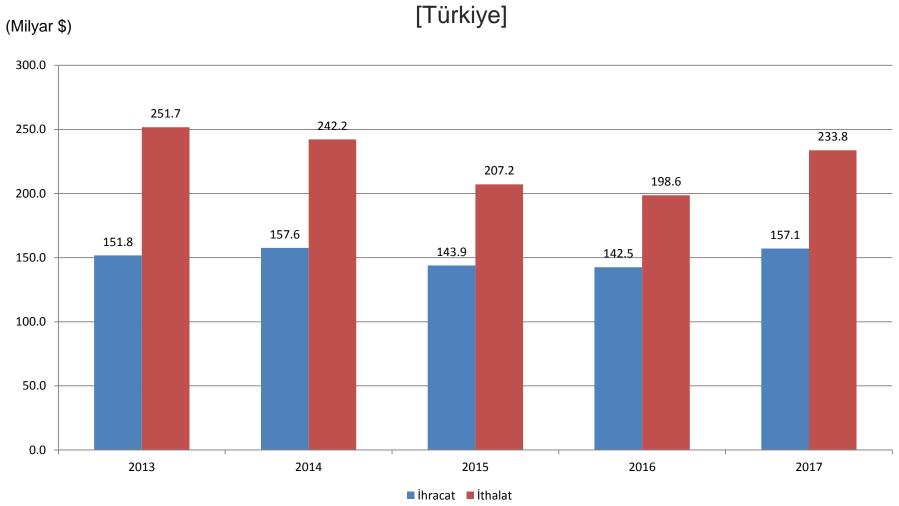

| -14,41            | Karnabahar         | -16,76            |
| İnternet ücreti    | -13,94            | Erkek mont         | -12,69            |
| Ceket (kadın için) | -13,52            | Kazak (kadın için) | -10,65            |
| Kabak              | -12,06            | Portakal           | -10,33            |
| Etek               | -11,55            | Domates            | -5,53             |



#### Finansal yatırım araçlarının yıllık reel getiri oranları (%)

[TÜFE ile indirgenmiş, Aralık 2017]





# Mevsim ve takvim etkilerinden arındırılmış sanayi üretim endeksi aylık değişim oranı (%)

[Türkiye]













# Kişi başına düşen gayri safi yurtiçi hasıla





#### Bölgelerin gayri safi yurtiçi hasıla içindeki payı (%), 2014



# **Dış Ticaret**



# Dış ticaret (Milyar \$)





#### En çok ihracat yapılan ülkeler (%)



Not: Ülkeler 2016 yılı verilerine göre sıralanmıştır.



#### En çok ithalat yapılan ülkeler (%)

[Türkiye]



Not: Ülkeler 2016 yılı verilerine göre sıralanmıştır.



## Bölge illerine göre ihracat (Milyon \$)





## Bölge illerine göre ithalat (Milyon \$)



## Yapı İzin







## Yapı İzin





[Daire sayısı]





## Konut satış sayıları



Ankara

#### Ulaştırma









## Motorlu kara taşıt sayısı (Bin Araç)



Ankara

#### Ulaştırma



#### Trafik kazaları, 2016





### Kişi başına toplam elektrik tüketimi, 2016







#### Belediyelerde kişi başı çekilen günlük su miktarı, 2016





## Tarım alanları ve ekilen alanlar (Bin Dekar), 2016





## Sığır, koyun ve keçi sayısı (Bin), Haziran 2017





# Çıkış yapan ziyaretçilerden elde edi