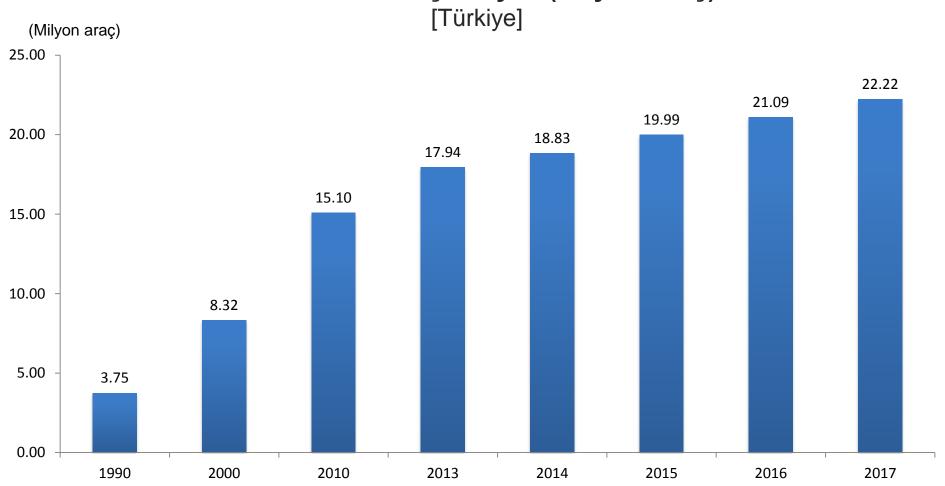

yatırım araçlarının yıllık reel getiri oranları (%)

[TÜFE ile indirgenmiş, Aralık 2017]





# Mevsim ve takvim etkilerinden arındırılmış sanayi üretim endeksi aylık değişim oranı (%)

[Türkiye]













# Kişi başına düşen gayri safi yurtiçi hasıla





#### Bölgelerin gayri safi yurtiçi hasıla içindeki payı (%), 2014



# **Dış Ticaret**



# Dış ticaret (Milyar \$)





#### En çok ihracat yapılan ülkeler (%)



Not: Ülkeler 2016 yılı verilerine göre sıralanmıştır.



#### En çok ithalat yapılan ülkeler (%)

[Türkiye]



Not: Ülkeler 2016 yılı verilerine göre sıralanmıştır.



## Bölge illerine göre ihracat (Milyon \$)





## Bölge illerine göre ithalat (Milyon \$)



## Yapı İzin







## Yapı İzin





[Daire sayısı]





## Konut satış sayıları



Ankara

#### Ulaştırma









## Motorlu kara taşıt sayısı (Bin Araç)



Ankara

#### Ulaştırma



#### Trafik kazaları, 2016





### Kişi başına toplam elektrik tüketimi, 2016







#### Belediyelerde kişi başı çekilen günlük su miktarı, 2016





## Tarım alanları ve ekilen alanlar (Bin Dekar), 2016





## Sığır, koyun ve keçi sayısı (Bin), Haziran 2017





# Çıkış yapan ziyaretçilerden elde edilen turizm geliri (Milyar \$) [Türkiye]





## Çıkış yapan ziyaretçilerin seyahatlerdeki kişi başı ortalama harcamaları (\$) [Türkiye]





Teşekkür Ederiz...