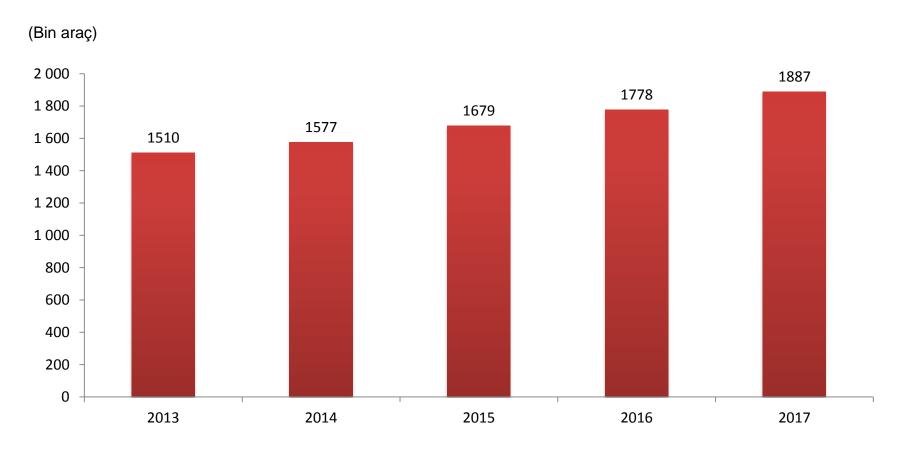

arı (%)

[TÜFE ile indirgenmiş, Aralık 2017]





# Mevsim ve takvim etkilerinden arındırılmış sanayi üretim endeksi aylık değişim oranı (%)

[Türkiye]













# Kişi başına düşen gayri safi yurtiçi hasıla





#### Bölgelerin gayri safi yurtiçi hasıla içindeki payı (%), 2014



# **Dış Ticaret**



# Dış ticaret (Milyar \$)





#### En çok ihracat yapılan ülkeler (%)



Not: Ülkeler 2016 yılı verilerine göre sıralanmıştır.



#### En çok ithalat yapılan ülkeler (%)

[Türkiye]



Not: Ülkeler 2016 yılı verilerine göre sıralanmıştır.



## Bölge illerine göre ihracat (Milyon \$)





## Bölge illerine göre ithalat (Milyon \$)



## Yapı İzin







## Yapı İzin





[Daire sayısı]





## Konut satış sayıları



Ankara

#### Ulaştırma









## Motorlu kara taşıt sayısı (Bin Araç)



Ankara

#### Ulaştırma



#### Trafik kazaları, 2016





### Kişi başına toplam elektrik tüketimi, 2016







#### Belediyelerde kişi başı çekilen günlük su miktarı, 2016





## Tarım alanları ve ekilen alanlar (Bin Dekar), 2016





## Sığır, koyun ve keçi sayısı (Bin), Haziran 2017





# Çıkış yapan ziyaretçilerden elde edilen turizm geliri (Milyar \$) [Türkiye]





## Çıkış yapan ziyaretçilerin seyahatlerdeki kişi başı ortalama harcamaları (\$) [Türkiye]





Teşekkür Ederiz...