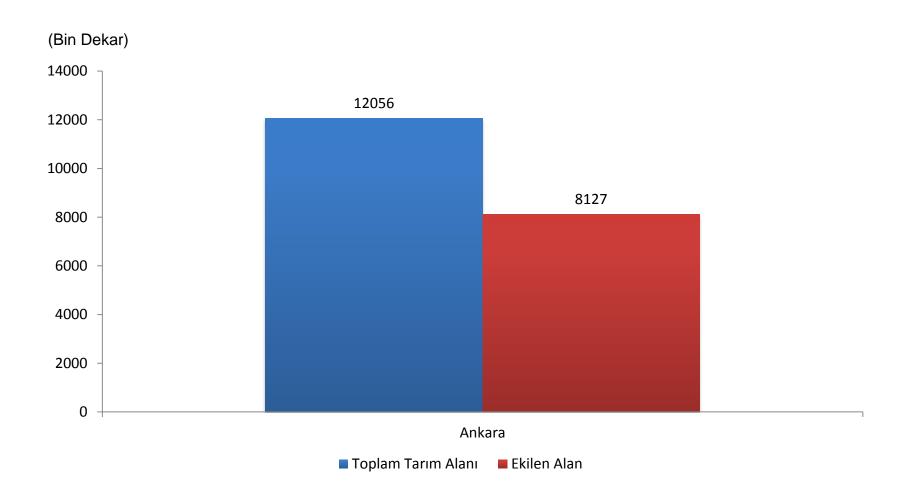

ri safi yurtiçi hasıla içindeki payı (%), 2014



# **Dış Ticaret**



# Dış ticaret (Milyar \$)





#### En çok ihracat yapılan ülkeler (%)



Not: Ülkeler 2016 yılı verilerine göre sıralanmıştır.



#### En çok ithalat yapılan ülkeler (%)

[Türkiye]



Not: Ülkeler 2016 yılı verilerine göre sıralanmıştır.



## Bölge illerine göre ihracat (Milyon \$)





## Bölge illerine göre ithalat (Milyon \$)



## Yapı İzin







## Yapı İzin





[Daire sayısı]





## Konut satış sayıları



Ankara

#### Ulaştırma









## Motorlu kara taşıt sayısı (Bin Araç)



Ankara

#### Ulaştırma



#### Trafik kazaları, 2016





### Kişi başına toplam elektrik tüketimi, 2016







#### Belediyelerde kişi başı çekilen günlük su miktarı, 2016





## Tarım alanları ve ekilen alanlar (Bin Dekar), 2016





## Sığır, koyun ve keçi sayısı (Bin), Haziran 2017





# Çıkış yapan ziyaretçilerden elde edilen turizm geliri (Milyar \$) [Türkiye]





## Çıkış yapan ziyaretçilerin seyahatlerdeki kişi başı ortalama harcamaları (\$) [Türkiye]





Teşekkür Ederiz...