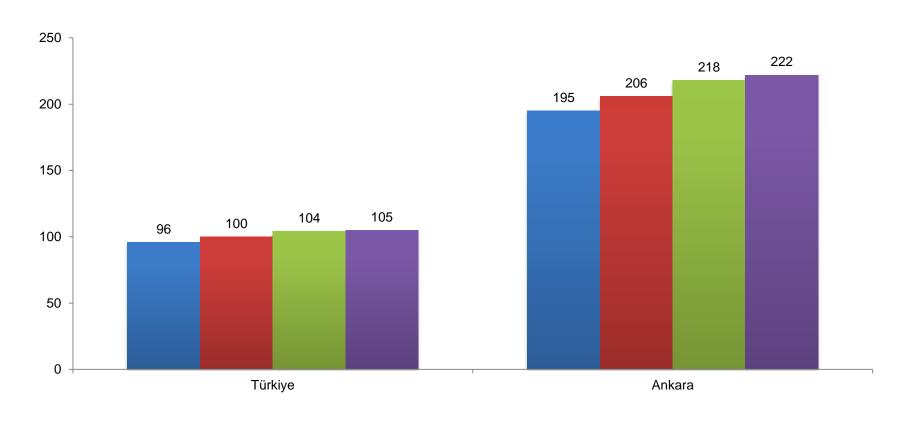

# Nüfus yoğunluğu

(Kilometrekareye düşen kişi sayısı)

**■**2010 **■**2013 **■**2016 **■**2017