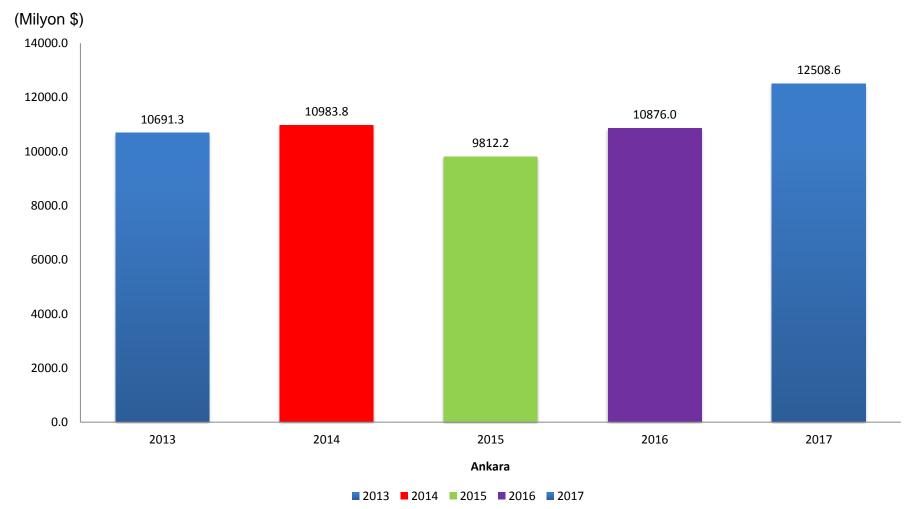

3            |
| Etek               | -11,55            | Domates            | -5,53             |



#### Finansal yatırım araçlarının yıllık reel getiri oranları (%)

[TÜFE ile indirgenmiş, Aralık 2017]





# Mevsim ve takvim etkilerinden arındırılmış sanayi üretim endeksi aylık değişim oranı (%)

[Türkiye]













# Kişi başına düşen gayri safi yurtiçi hasıla





#### Bölgelerin gayri safi yurtiçi hasıla içindeki payı (%), 2014



# **Dış Ticaret**



# Dış ticaret (Milyar \$)





#### En çok ihracat yapılan ülkeler (%)



Not: Ülkeler 2016 yılı verilerine göre sıralanmıştır.



#### En çok ithalat yapılan ülkeler (%)

[Türkiye]



Not: Ülkeler 2016 yılı verilerine göre sıralanmıştır.



## Bölge illerine göre ihracat (Milyon \$)





## Bölge illerine göre ithalat (Milyon \$)



## Yapı İzin







## Yapı İzin





[Daire sayısı]





## Konut satış sayıları



Ankara

#### Ulaştırma









## Motorlu kara taşıt sayısı (Bin Araç)



Ankara

#### Ulaştırma



#### Trafik kazaları, 2016





### Kişi başına toplam elektrik tüketimi, 2016







#### Belediyelerde kişi başı çekilen günlük su miktarı, 2016





## Tarım alanları ve ekilen alanlar (Bin Dekar), 2016





## Sığır, koyun ve keçi sayısı (Bin), Haziran 2017





# Çıkış yapan ziyaretçilerden elde edilen turizm geliri (Milyar \$) [Türkiye]





## Çıkış yapan ziyaretçilerin seyahatlerdeki kişi başı ortalama harcamaları (\$) [Türkiye]





Teşekkür Ederiz...