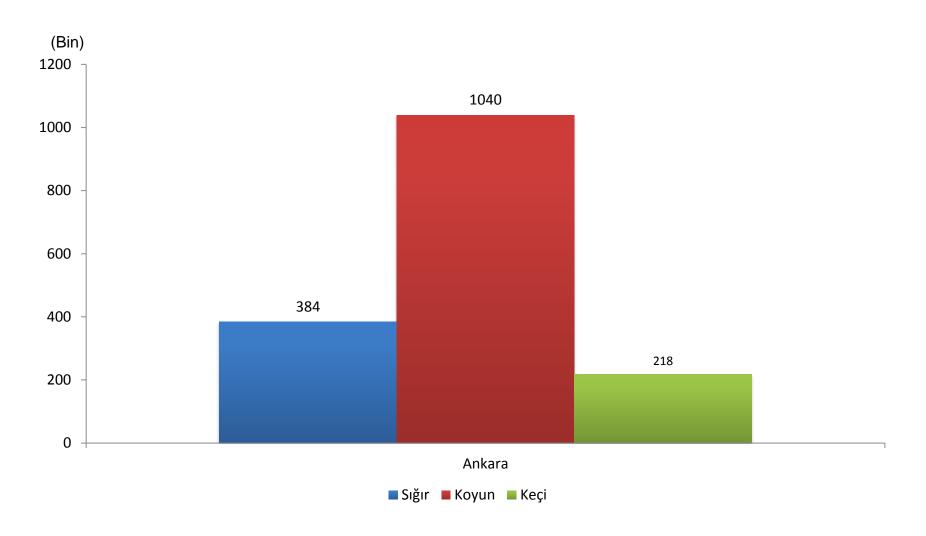

ş Ticaret**



# Dış ticaret (Milyar \$)





#### En çok ihracat yapılan ülkeler (%)



Not: Ülkeler 2016 yılı verilerine göre sıralanmıştır.



#### En çok ithalat yapılan ülkeler (%)

[Türkiye]



Not: Ülkeler 2016 yılı verilerine göre sıralanmıştır.



## Bölge illerine göre ihracat (Milyon \$)





## Bölge illerine göre ithalat (Milyon \$)



## Yapı İzin







## Yapı İzin





[Daire sayısı]





## Konut satış sayıları



Ankara

#### Ulaştırma









## Motorlu kara taşıt sayısı (Bin Araç)



Ankara

#### Ulaştırma



#### Trafik kazaları, 2016





### Kişi başına toplam elektrik tüketimi, 2016







#### Belediyelerde kişi başı çekilen günlük su miktarı, 2016





## Tarım alanları ve ekilen alanlar (Bin Dekar), 2016





## Sığır, koyun ve keçi sayısı (Bin), Haziran 2017





# Çıkış yapan ziyaretçilerden elde edilen turizm geliri (Milyar \$) [Türkiye]





## Çıkış yapan ziyaretçilerin seyahatlerdeki kişi başı ortalama harcamaları (\$) [Türkiye]





Teşekkür Ederiz...