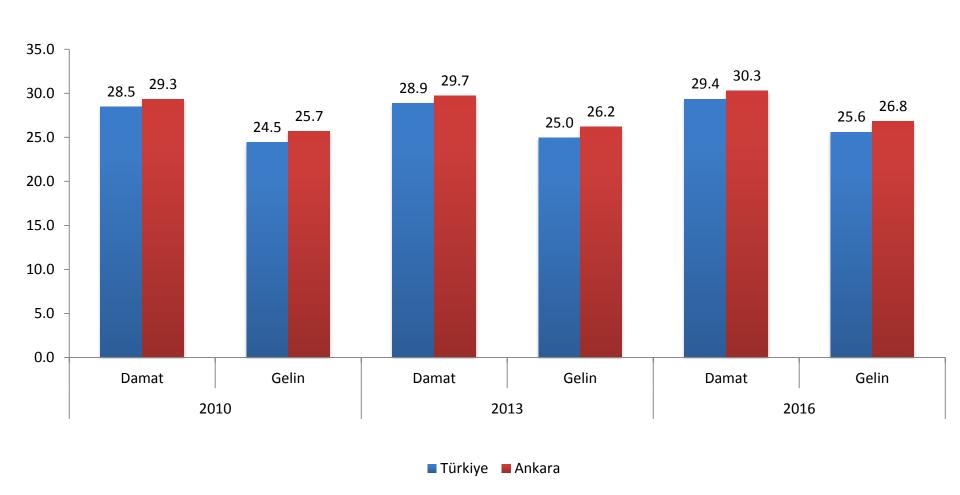

#### Ortalama evlenme yaşı

Kaba boşanma hızı: Belirli bir yıl içinde her 1 000 nüfus başına düşen evlenme sayısıdır.