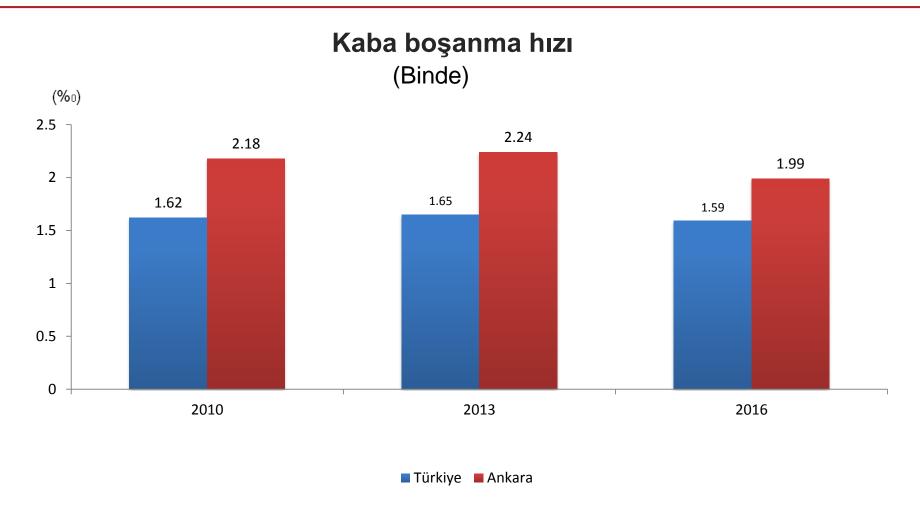

#### Ortalama evlenme yaşı

Kaba boşanma hızı: Belirli bir yıl içinde her 1 000 nüfus başına düşen evlenme sayısıdır.