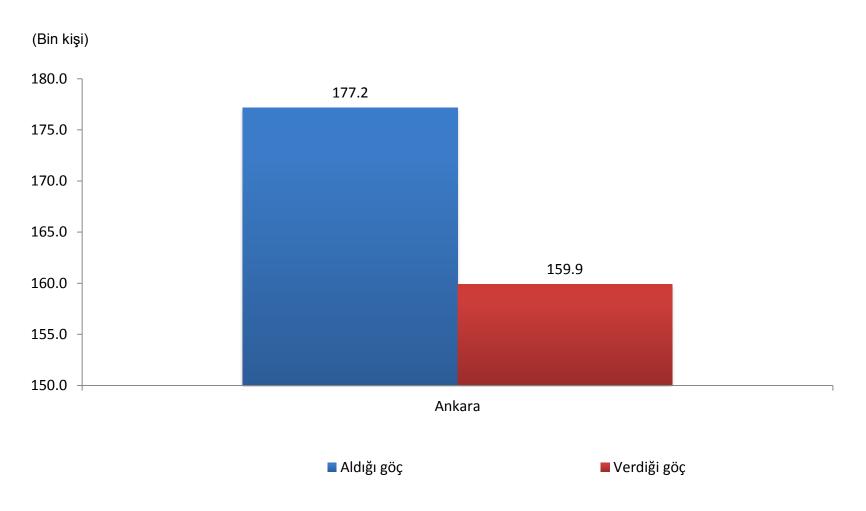

# SAYILARLA TÜRKİYE – (ANKARA) OCAK 2018

Dr. NURETTİN KAYA TÜİK ANKARA BÖLGE MÜDÜRÜ 06/02/2018



#### **Sunum Plani**

- Nüfus ve Göç
- > Eğitim
- > Sağlık
- > Doğum
- > Ölüm
- > Evlenme ve Boşanma
- İşgücü
- > Tüketim
- > Fiyat Endeksleri
- > Finansal Yatırım Araçları
- > Sanayi

- > Milli Gelir
- Dış Ticaret
- Yapı İzin
- Konut Satış
- Ulaştırma
- > Enerji
- Çevre
- > Tarım
- > Hayvancılık
- > Turizm

# Nüfus ve Göç



# Nüfus (Bin)



# Nüfus ve Göç







# Nüfus yoğunluğu

(Kilometrekareye düşen kişi sayısı)



**■**2010 **■**2013 **■**2016 **■**2017



# Ortalama hanehalkı büyüklüğü, 2017





# İllerin aldığı ve verdiği göç, 2015-2016





# İllerin eğitim durumuna göre aldığı göç, 2016

[6 ve daha yukarı yaştaki nüfus]





# İllerin eğitim durumuna göre verdiği göç, 2016

[6 ve daha yukarı yaştaki nüfus]





#### Okuryazar nüfus oranı

[6 ve daha yukarı yaştaki nüfus]





# Net okullaşma oranı

[2016/'17 öğretim yılı]



Net okullaşma oranı: İlgili öğrenim türündeki yaş grubunda bulunan öğrencilerin, bu yaş grubundaki nüfusa oranıdır.



# Öğretmen başına düşen öğrenci sayısı

[2016/'17 öğretim yılı]







■ İlkokul + Ortaokul

■ Ortaöğretim

Türkiye

Ankara



# Sağlık personeli başına düşen kişi sayısı, 2016





# Sağlık kurumlarında yatak başına düşen kişi sayısı, 2016



# Sağlık





#### Doğum





Kaba doğum hızı: Belirli bir yıl içinde her 1 000 nüfus başına düşen doğum sayısıdır.

#### Ölüm



#### Bebek ö