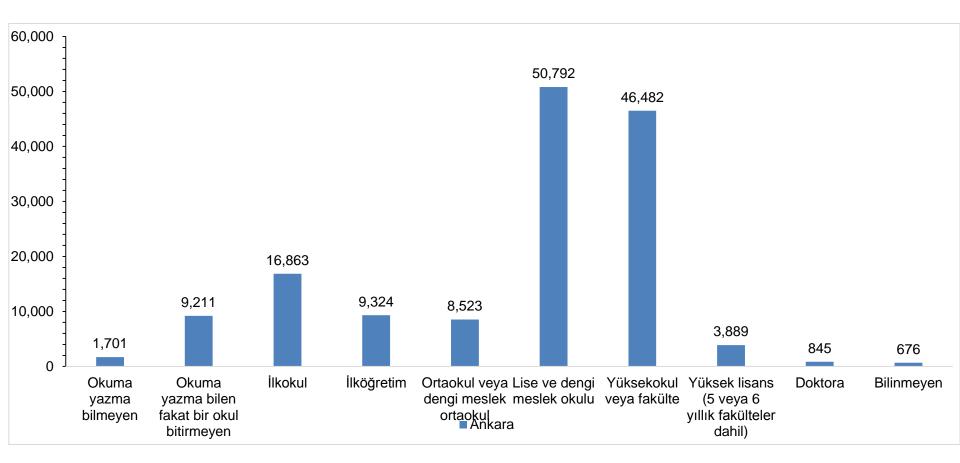

# İllerin eğitim durumuna göre verdiği göç, 2016

[6 ve daha yukarı yaştaki nüfus]