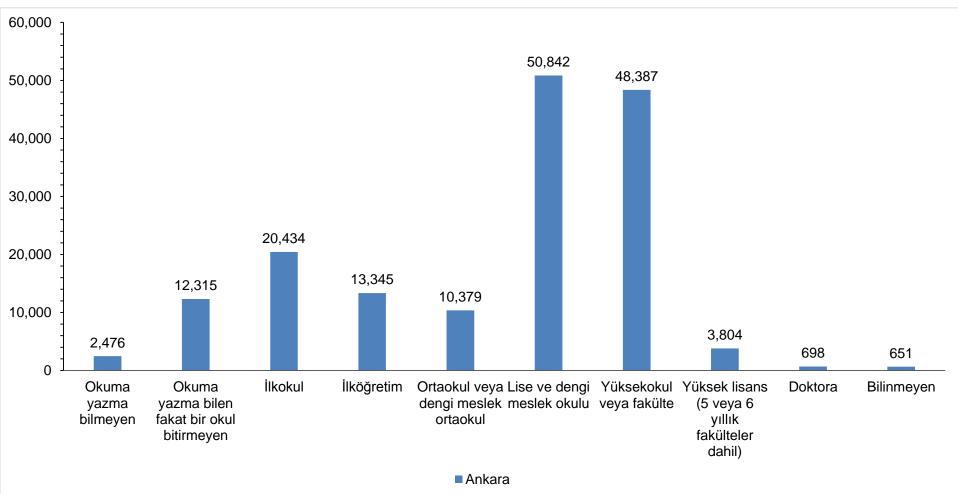

# İllerin eğitim durumuna göre aldığı göç, 2016

[6 ve daha yukarı yaştaki nüfus]