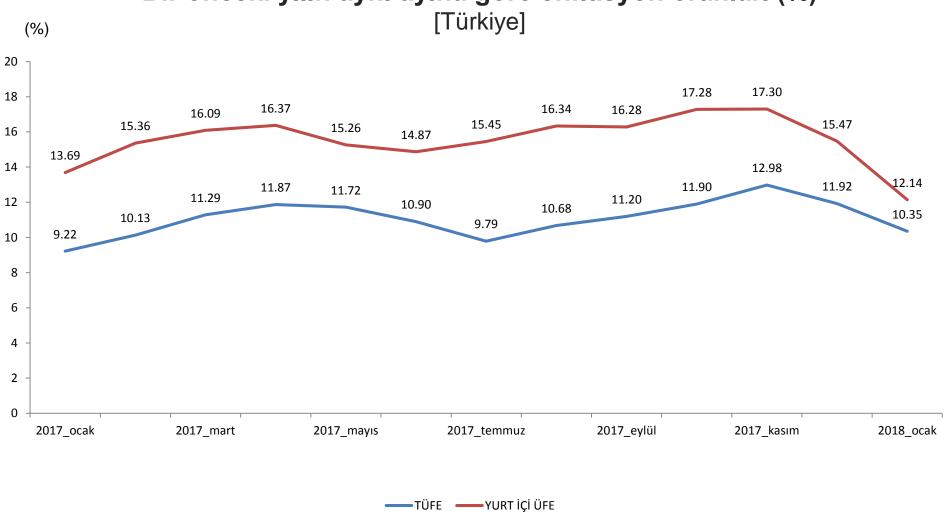

irli bir yıl içinde her 1 000 nüfus başına düşen doğum sayısıdır.

#### Ölüm



#### Bebek ölüm hızı

(Binde)



**■** 2013 **■** 2014 **■** 2015 **■** 2016

Bebek ölüm hızı: Belirli bir yıl içinde her 1 000 canlı doğum başına düşen bebek ölüm sayısıdır.





Kaba evlenme hızı: Belirli bir yıl içinde her 1 000 nüfus başına düşen evlenme sayısıdır.



#### Ortalama evlenme yaşı







Kaba boşanma hızı: Belirli bir yıl içinde her 1 000 nüfus başına düşen evlenme sayısıdır.

# İşgücü



# İşgücü göstergeleri (%)

[Türkiye]



# İşgücü



# İşgücü verileri (%), 2016





# Ekonomik faaliyete göre istihdam edilenler (%), 2016

İşgücü





#### Hanehalkı tüketim harcamasının türlerine göre dağılımı (%), 2016



#### Fiyat Endeksleri



# Bir önceki yılın aynı ayına göre enflasyon oranları (%)





#### Bir önceki aya göre fiyatı en çok artan maddeler, Ocak 2018

| Türkiye             |                   | Ankara                  |                   |
|---------------------|-------------------|-------------------------|-------------------|
| Madde adı           | Değişim oranı (%) | Madde adı               | Değişim oranı (%) |
| Salatalık           | 25,11             | Salatalık               | 28,53             |
| Köprü geçiş ücreti  | 25,00             | Ekmek                   | 22,79             |
| Otoban geçiş ücreti | 23,17             | Mandalina               | 19,54             |
| Taze fasulye        | 19,44             | Doğalgaz abonman ücreti | 12,97             |
| Mandalina           | 18,81             | Ceviz içi               | 5,71              |



#### Bi