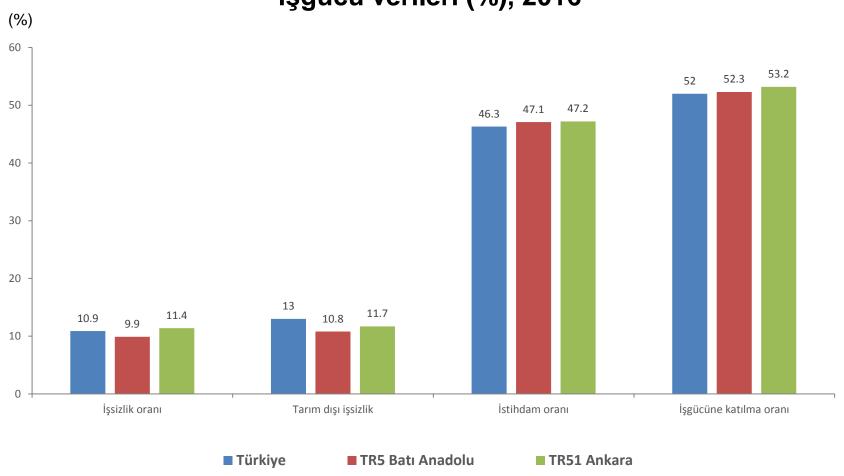

■ İlkokul + Ortaokul

■ Ortaöğretim

Türkiye

Ankara



# Sağlık personeli başına düşen kişi sayısı, 2016





# Sağlık kurumlarında yatak başına düşen kişi sayısı, 2016



# Sağlık





#### Doğum





Kaba doğum hızı: Belirli bir yıl içinde her 1 000 nüfus başına düşen doğum sayısıdır.

#### Ölüm



#### Bebek ölüm hızı

(Binde)



**■** 2013 **■** 2014 **■** 2015 **■** 2016

Bebek ölüm hızı: Belirli bir yıl içinde her 1 000 canlı doğum başına düşen bebek ölüm sayısıdır.





Kaba evlenme hızı: Belirli bir yıl içinde her 1 000 nüfus başına düşen evlenme sayısıdır.



#### Ortalama evlenme yaşı







Kaba boşanma hızı: Belirli bir yıl içinde her 1 000 nüfus başına düşen evlenme sayısıdır.

# İşgücü



# İşgücü göstergeleri (%)

[Türkiye]



# İşgücü



# İşgücü verileri (%), 2016





# Ekonomik faaliyete göre istihdam edilenler (%), 2016

İşgücü





#### Hanehalkı tüketim harcamasının türlerine göre dağılımı (%), 2016



#### Fiyat Endeksleri



# Bir önceki yılın aynı ayına göre enflasyon oranları (%)





#### Bir önceki aya göre fiyatı en çok artan maddeler, Ocak 2018

| Türkiye             |                   | Ankara                  |                   |
|---------------------|-------------------|-------------------------|-------------------|
| Madde adı           | Değişim oranı (%) | Madde adı               | Değişim oranı (%) |
| Salatalık           | 25,11             | Salatalık               | 28,53             |
| Köprü geçiş ücreti  | 25,00             | Ekmek                   | 22,79             |
| Otoban geçiş ücreti | 23,17             | Mandali