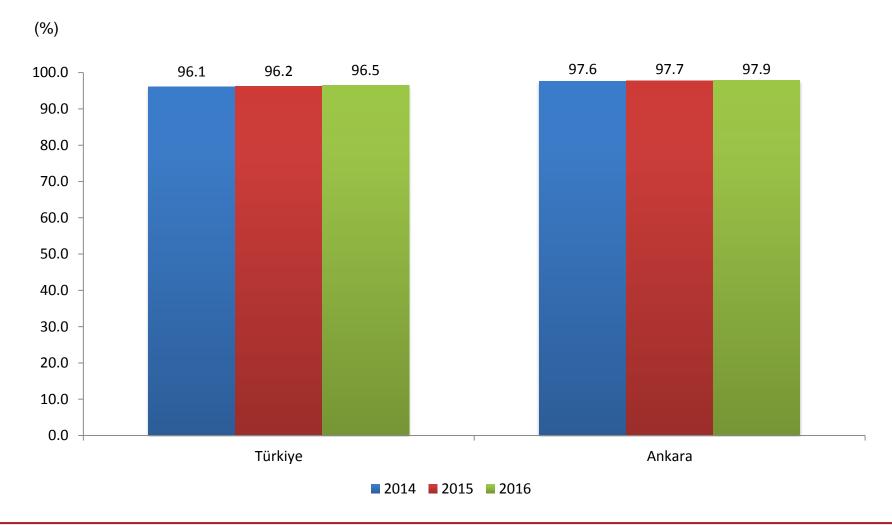

8



#### **Sunum Plani**

- Nüfus ve Göç
- > Eğitim
- > Sağlık
- > Doğum
- > Ölüm
- > Evlenme ve Boşanma
- İşgücü
- > Tüketim
- > Fiyat Endeksleri
- > Finansal Yatırım Araçları
- > Sanayi

- > Milli Gelir
- Dış Ticaret
- Yapı İzin
- Konut Satış
- Ulaştırma
- > Enerji
- Çevre
- > Tarım
- > Hayvancılık
- > Turizm

# Nüfus ve Göç



# Nüfus (Bin)



# Nüfus ve Göç







# Nüfus yoğunluğu

(Kilometrekareye düşen kişi sayısı)



**■**2010 **■**2013 **■**2016 **■**2017



# Ortalama hanehalkı büyüklüğü, 2017





# İllerin aldığı ve verdiği göç, 2015-2016





# İllerin eğitim durumuna göre aldığı göç, 2016

[6 ve daha yukarı yaştaki nüfus]





# İllerin eğitim durumuna göre verdiği göç, 2016

[6 ve daha yukarı yaştaki nüfus]





#### Okuryazar nüfus oranı

[6 ve daha yukarı yaştaki nüfus]





# Net okullaşma oranı

[2016/'17 öğretim yılı]



Net okullaşma oranı: İlgili öğrenim türündeki yaş grubunda bulunan öğrencilerin, bu yaş grubundaki nüfusa oranıdır.



# Öğretmen başına düşen öğrenci sayısı

[2016/'17 öğretim yılı]







■ İlkokul + Ortaokul

■ Ortaöğretim

Türkiye

Ankara



# Sağlık personeli başına düşen kişi sayısı, 2016





# Sağlık kurumlarında yatak başına düşen kişi sayısı, 2016



# Sağlık





#### Doğum





Kaba doğum hızı: Belirli bir yıl içinde her 1 000 nüfus başına düşen doğum sayısıdır.

#### Ölüm



#### Bebek ölüm hızı

(Binde)



**■** 2013 **■** 2014 **■** 2015 **■** 2016

Bebek ölüm hızı: Belirli bir yıl içinde her 1 000 canlı doğum başına düşen bebek ölüm sayısıdır.





Kaba evlenme hızı: Belirli bir yıl içinde her 1 000 nüfus başına düşen ev