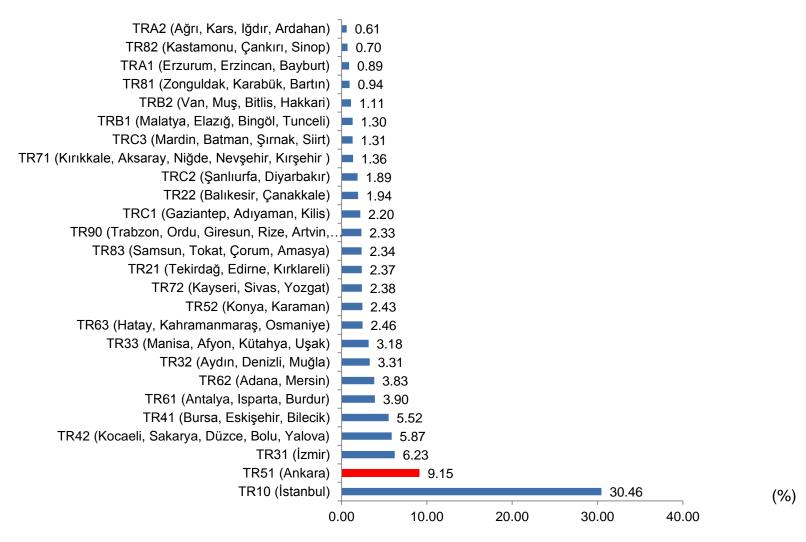

adı          | Değişim oranı (%) |
| Karnabahar         | -14,41            | Karnabahar         | -16,76            |
| İnternet ücreti    | -13,94            | Erkek mont         | -12,69            |
| Ceket (kadın için) | -13,52            | Kazak (kadın için) | -10,65            |
| Kabak              | -12,06            | Portakal           | -10,33            |
| Etek               | -11,55            | Domates            | -5,53             |



#### Finansal yatırım araçlarının yıllık reel getiri oranları (%)

[TÜFE ile indirgenmiş, Aralık 2017]





# Mevsim ve takvim etkilerinden arındırılmış sanayi üretim endeksi aylık değişim oranı (%)

[Türkiye]













# Kişi başına düşen gayri safi yurtiçi hasıla





#### Bölgelerin gayri safi yurtiçi hasıla içindeki payı (%), 2014



# **Dış Ticaret**



# Dış ticaret (Milyar \$)





#### En çok ihracat yapılan ülkeler (%)



Not: Ülkeler 2016 yılı verilerine göre sıralanmıştır.



#### En çok ithalat yapılan ülkeler (%)

[Türkiye]



Not: Ülkeler 2016 yılı verilerine göre sıralanmıştır.



## Bölge illerine göre ihracat (Milyon \$)





## Bölge illerine göre ithalat (Milyon \$)



## Yapı İzin







## Yapı İzin





[Daire sayısı]





## Konut satış sayıları



Ankara

#### Ulaştırma









## Motorlu kara taşıt sayısı (Bin Araç)



Ankara

#### Ulaştırma



#### Trafik kazaları, 2016





### Kişi başına toplam elektrik tüketimi, 2016







#### Belediyelerde kişi başı çekilen günlük su miktarı, 2016





## Tarım alanları ve ekilen alanlar (Bin Dekar), 2016





## Sığır, koyun ve keçi sayısı (Bin), Hazira