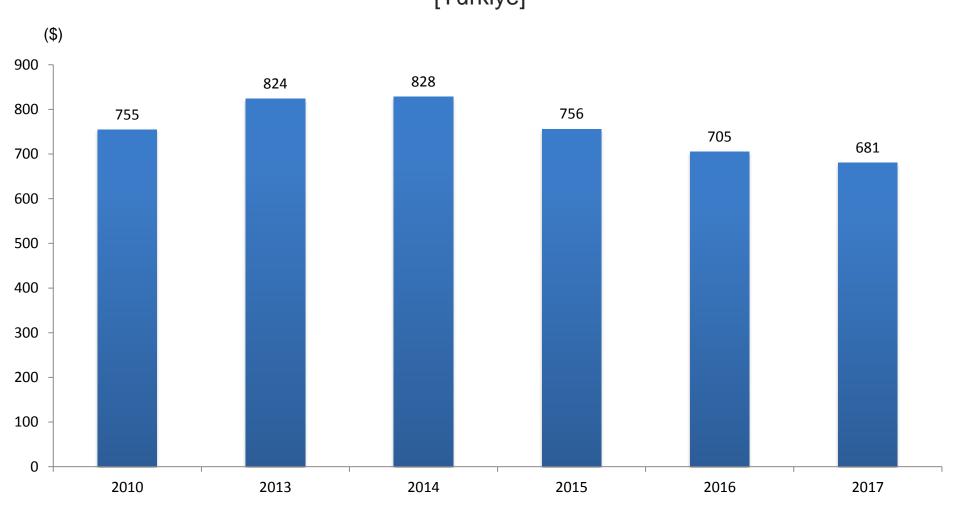

## Çıkış yapan ziyaretçilerin seyahatlerdeki kişi başı ortalama harcamaları (\$) [Türkiye]

Teşekkür Ederiz...