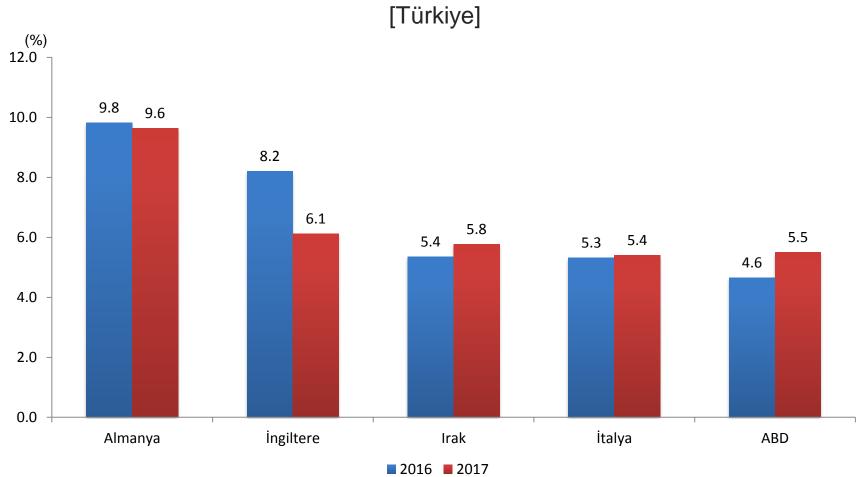

#### En çok ithalat yapılan ülkeler (%)

[Türkiye]

Not: Ülkeler 2016 yılı verilerine göre sıralanmıştır.